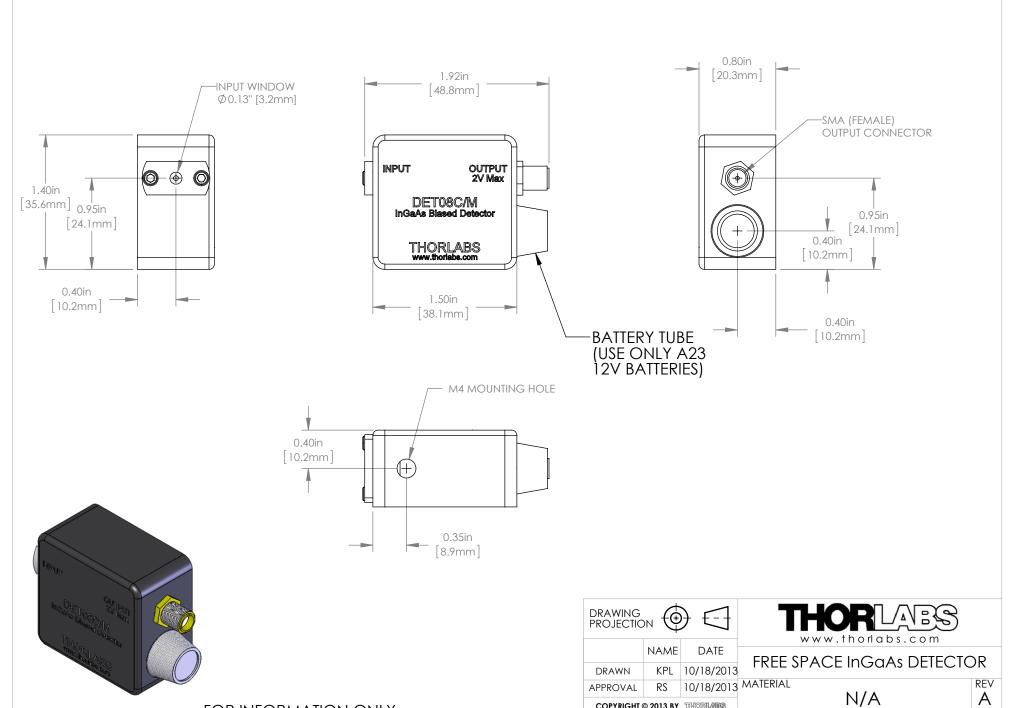

FOR INFORMATION ONLY NOT FOR MANUFACTURING PURPOSES

|                              | DRAWING PROJECTION                                                   |       |            | THOR LABS.com              |               |  |
|------------------------------|----------------------------------------------------------------------|-------|------------|----------------------------|---------------|--|
|                              |                                                                      | NAME  | DATE       | FREE SPACE InGaAs DETECTOR |               |  |
|                              | DRAWN                                                                | KPL   | 10/18/2013 | TREE STACE INGUAS DETECTOR |               |  |
|                              | APPROVAL                                                             | RS    | 10/18/2013 | MATERIAL REV               |               |  |
| COPYRIGHT © 2013 BY THORLADS |                                                                      | N/A A |            |                            |               |  |
|                              | VALUES IN PARENTHESIS ARE CALCULATED AND MAY CONTAIN ROUNDOFF ERRORS |       |            | ITEM #                     | APPROX WEIGHT |  |
|                              |                                                                      |       |            | DET08C/M                   | 0.18 kg       |  |