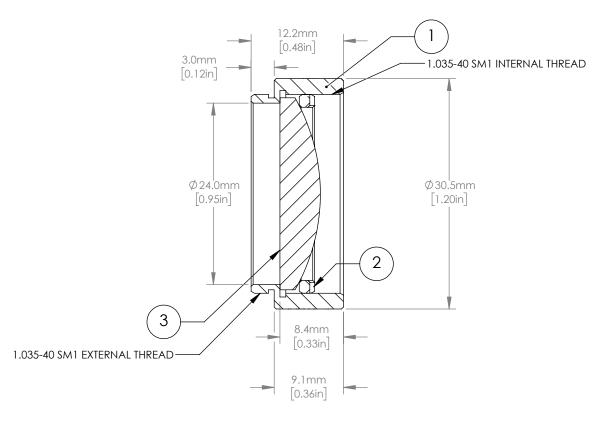

|     | PART DESCRIPTION      | MATERIAL             |
|-----|-----------------------|----------------------|
| 1   | ENGRAVED LENS<br>TUBE | ANODIZED<br>ALUMINUM |
| 2   | SM1RR                 | ANODIZED<br>ALUMINUM |
| (3) | LA1131-C              | N-BK7                |

- NOTES/SPECIFICATIONS:
  1. DESIGN WAVELENGTH: 633nm
  2. FOCAL LENGTH: f=50.0mm ± 1%
  3. WORKING DISTANCE: 43.7mm

- FOCAL LENGTH: 633nm
  FOCAL LENGTH: f=50.0mm ± 1%
  WORKING DISTANCE: 43.7mm
  CLEAR APERTURE: >90% OF LENS DIAMETER
  SURFACE QUALITY: 40-20 SCRATCH-DIG
  COATING: BBAR Ravg<0.5% FROM 1050nm-1700nm,
  0 AOI, ON OUTER OPTICAL SURFACES

## SECTION A-A SCALE 2:1

| DRAWING PROJECTION                                                   |      |            | THORLABS<br>www.thorlabs.com                                      |       |                 |
|----------------------------------------------------------------------|------|------------|-------------------------------------------------------------------|-------|-----------------|
|                                                                      | NAME | DATE       | PLANO-CONVEX LENS, Ø1",<br>SM1-THREADED MOUNT, f = 50.0 mm, C-COA |       | 00.47           |
| DRAWN                                                                | DFS  | 06/NOV/20  |                                                                   |       | COAI            |
| APPROVAL                                                             | BW   | 12/NOV/20  | CEE TABLE                                                         |       | REV<br><b>R</b> |
| COPYRIGHT © 2020 BY THORLABS                                         |      | Y THORLABS | JLL IADLL                                                         |       | D               |
| VALUES IN PARENTHESIS ARE CALCULATED AND MAY CONTAIN ROUNDOFF ERRORS |      |            | LA1131-C-ML                                                       | 0.030 | ight<br>Kg      |