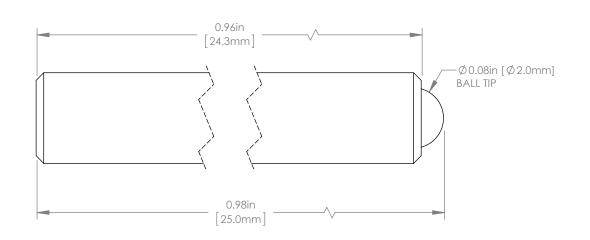

FOR INFORMATION ONLY NOT FOR MANUFACTURING PURPOSES

|  | DRAWING PROJECTION                                                   |      |           | THORLABS www.thorlabs.com |                |           |            |
|--|----------------------------------------------------------------------|------|-----------|---------------------------|----------------|-----------|------------|
|  |                                                                      | NAME | DATE      | M3 X 0.20 ADJUSTME        |                | ENT SCREW |            |
|  | REDRAWN                                                              | CS   | 30/AUG/13 | 25mm LONG                 |                |           |            |
|  | APPROVAL                                                             | TC   | 07/SEP/03 | MATERIA                   | · <del>-</del> |           | REV        |
|  | COPYRIGHT © 2013 BY THORLABS                                         |      |           | STAINLESS STE             |                | EEL       | С          |
|  | VALUES IN PARENTHESIS ARE CALCULATED AND MAY CONTAIN ROUNDOFF ERRORS |      |           | ITEM #                    | F3ES25         | APPROX WE | igнт<br>kg |