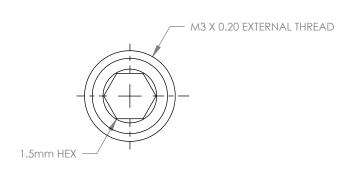

FOR INFORMATION ONLY NOT FOR MANUFACTURING PURPOSES

|  | DRAWING PROJECTION                                                   |      |           | THORLABS www.thorlabs.com |                |           |            |
|--|----------------------------------------------------------------------|------|-----------|---------------------------|----------------|-----------|------------|
|  |                                                                      | NAME | DATE      | M3 X 0.20 ADJUSTME        |                | ENT SCREW |            |
|  | REDRAWN                                                              | CS   | 30/AUG/13 | 25mm LONG                 |                |           |            |
|  | APPROVAL                                                             | TC   | 07/SEP/03 | MATERIA                   | · <del>-</del> |           | REV        |
|  | COPYRIGHT © 2013 BY THORLABS                                         |      |           | STAINLESS STE             |                | EEL       | С          |
|  | VALUES IN PARENTHESIS ARE CALCULATED AND MAY CONTAIN ROUNDOFF ERRORS |      |           | ITEM #                    | F3ES25         | APPROX WE | igнт<br>kg |