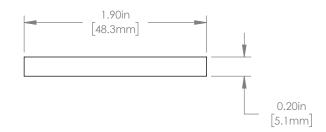

## NOTES/SPECIFICATIONS:

SHIPS WITH: (2) #4-40 X 5/16 FLAT HEAD SOCKET CAP SCREWS (1) 1/16 SHORT ARM HEX KEY

FOR INFORMATION ONLY NOT FOR MANUFACTURING PURPOSES

| DRAWING PROJECTION                                                   |      |             | THORLABS.com                       |           |            |
|----------------------------------------------------------------------|------|-------------|------------------------------------|-----------|------------|
|                                                                      | NAME | DATE        | SHEARING INTERFEROMETER            |           |            |
| DRAWN                                                                | DT   | 21/JAN/19   | SM1 THREADED ACCESSORY PLATE       |           |            |
| APPROVAL                                                             | BW   | 21/JAN/19   | MATERIAL BLACK ANODIZED ALUMINUM D |           |            |
| COPYRIGHT © 2019 BY THORLABS                                         |      | BY THORLABS | D                                  |           |            |
| VALUES IN PARENTHESIS ARE CALCULATED AND MAY CONTAIN ROUNDOFF ERRORS |      |             | ITEM #<br>SITST                    | APPROX WE | ight<br>(a |