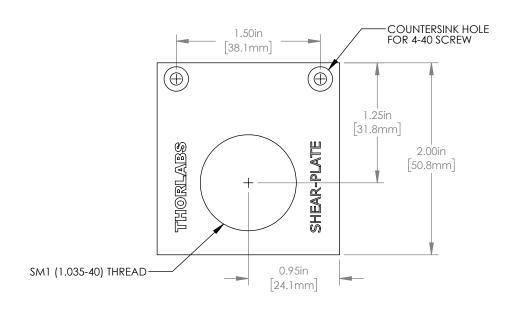

## NOTES/SPECIFICATIONS:

SHIPS WITH: (2) #4-40 X 5/16 FLAT HEAD SOCKET CAP SCREWS (1) 1/16 SHORT ARM HEX KEY

FOR INFORMATION ONLY NOT FOR MANUFACTURING PURPOSES

| DRAWING PROJECTION                                                   |      |             | THORLABS.com                       |           |            |
|----------------------------------------------------------------------|------|-------------|------------------------------------|-----------|------------|
|                                                                      | NAME | DATE        | SHEARING INTERFEROMETER            |           |            |
| DRAWN                                                                | DT   | 21/JAN/19   | SM1 THREADED ACCESSORY PLATE       |           |            |
| APPROVAL                                                             | BW   | 21/JAN/19   | MATERIAL BLACK ANODIZED ALUMINUM D |           |            |
| COPYRIGHT © 2019 BY THORLABS                                         |      | BY THORLABS | D                                  |           |            |
| VALUES IN PARENTHESIS ARE CALCULATED AND MAY CONTAIN ROUNDOFF ERRORS |      |             | ITEM #<br>SITST                    | APPROX WE | ight<br>(a |