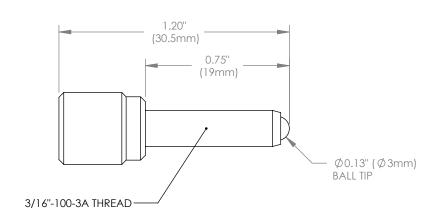

|                                                                                                     | <u>-</u> |          | TH                                                        | ORLA              | BS II        | VC. PO E    | 3OX 3<br>TON | 66<br>NJ |
|-----------------------------------------------------------------------------------------------------|----------|----------|-----------------------------------------------------------|-------------------|--------------|-------------|--------------|----------|
|                                                                                                     | NAME     | DATE     |                                                           | 0 /1 /11 1        | 00 1/ /      | 0.7511.0010 |              |          |
| DRAWN                                                                                               | JW       | 07/17/96 | TITLE: 3/16"-100 X 0.75" LONG ULTRA FINE ADJUSTMENT SCREW |                   |              |             |              |          |
| ENG APPR.                                                                                           | AC       | 07/17/96 |                                                           |                   |              |             |              | W        |
| MFG APPR.                                                                                           | AC       | 07/17/96 |                                                           |                   |              |             |              |          |
| PROPRIETARY AND CONFIDENTIAL                                                                        |          |          | MATERIAL: N/A                                             |                   |              | SIZE        | REV.         |          |
| THE INFORMATION CONTAINED IN THIS                                                                   |          |          |                                                           |                   |              |             | ٠,٠          |          |
| DRAWING IS THE SOLE PROPERTY OF<br>THORLABS, INC. ANY REPRODUCTION<br>IN PART OR AS A WHOLE WITHOUT |          |          | SCALE: 2:1                                                |                   | SHEET 1 OF 1 |             |              |          |
|                                                                                                     |          |          | DWG.                                                      | DWG. NO. PART NO. |              |             |              |          |
| THE WRITTEN PE<br>THORLABS, INC                                                                     |          |          | 0668-E01                                                  |                   | UFS075       |             |              |          |
|                                                                                                     |          |          |                                                           |                   |              |             |              |          |