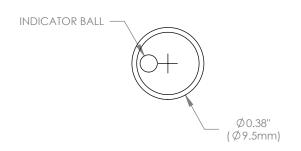

|                                                                                                     | <u>-</u> |          | TH                                                        | ORLA              | BS II        | VC. PO E    | 3OX 3<br>TON | 66<br>NJ |
|-----------------------------------------------------------------------------------------------------|----------|----------|-----------------------------------------------------------|-------------------|--------------|-------------|--------------|----------|
|                                                                                                     | NAME     | DATE     |                                                           | 0 /1 /11 1        | 00 1/ /      | 0.7511.0010 |              |          |
| DRAWN                                                                                               | JW       | 07/17/96 | TITLE: 3/16"-100 X 0.75" LONG ULTRA FINE ADJUSTMENT SCREW |                   |              |             |              |          |
| ENG APPR.                                                                                           | AC       | 07/17/96 |                                                           |                   |              |             |              | W        |
| MFG APPR.                                                                                           | AC       | 07/17/96 |                                                           |                   |              |             |              |          |
| PROPRIETARY AND CONFIDENTIAL                                                                        |          |          | MATERIAL: N/A                                             |                   |              | SIZE        | REV.         |          |
| THE INFORMATION CONTAINED IN THIS                                                                   |          |          |                                                           |                   |              |             | ٠,٠          |          |
| DRAWING IS THE SOLE PROPERTY OF<br>THORLABS, INC. ANY REPRODUCTION<br>IN PART OR AS A WHOLE WITHOUT |          |          | SCALE: 2:1                                                |                   | SHEET 1 OF 1 |             |              |          |
|                                                                                                     |          |          | DWG.                                                      | DWG. NO. PART NO. |              |             |              |          |
| THE WRITTEN PE<br>THORLABS, INC                                                                     |          |          | 0668-E01                                                  |                   | UFS075       |             |              |          |
|                                                                                                     |          |          |                                                           |                   |              |             |              |          |