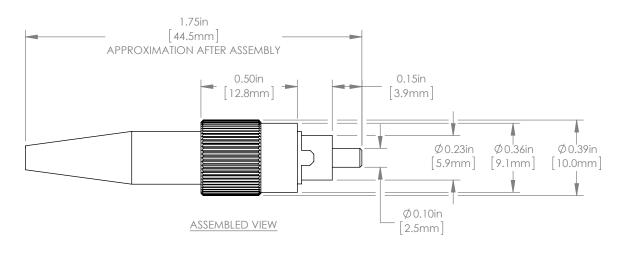

FOR USE WITH SINGLE MODE FIBER ONLY INCLUDED BUT NOT SHOWN PROTECTIVE DUST CAP

FOR INFORMATION ONLY NOT FOR MANUFACTURING PURPOSES

| DRAWING PROJECTION                   |      |           | THORLABS.com                               |           |
|--------------------------------------|------|-----------|--------------------------------------------|-----------|
|                                      | NAME | DATE      | SINGLE MODE FC/PC<br>CONNECTOR 126µm FIBER |           |
| DRAWN                                | BAG  | 15/FEB/11 |                                            |           |
| APPROVAL                             | DJ   | 14/JUL/11 | MATERIAL                                   |           |
| COPYRIGHT © 2011 BY THORLABS         |      |           | N/A                                        |           |
| VALUES IN PARENTHESIS ARE CALCULATED |      |           | ITEM #                                     | APPROX WE |