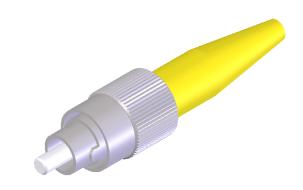

FOR USE WITH SINGLE MODE FIBER ONLY INCLUDED BUT NOT SHOWN PROTECTIVE DUST CAP

FOR INFORMATION ONLY NOT FOR MANUFACTURING PURPOSES

| DRAWING PROJECTION                   |      |           | THORLABS.com                               |           |
|--------------------------------------|------|-----------|--------------------------------------------|-----------|
|                                      | NAME | DATE      | SINGLE MODE FC/PC<br>CONNECTOR 126µm FIBER |           |
| DRAWN                                | BAG  | 15/FEB/11 |                                            |           |
| APPROVAL                             | DJ   | 14/JUL/11 | MATERIAL                                   |           |
| COPYRIGHT © 2011 BY THORLABS         |      |           | N/A                                        |           |
| VALUES IN PARENTHESIS ARE CALCULATED |      |           | ITEM #                                     | APPROX WE |