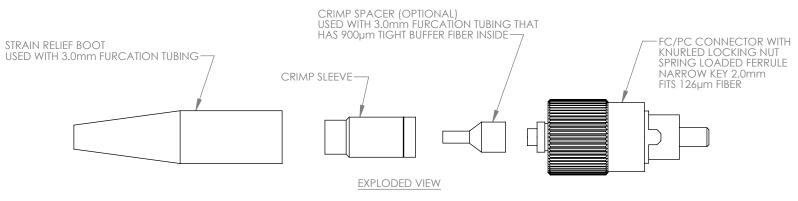

FOR USE WITH SINGLE MODE FIBER ONLY INCLUDED BUT NOT SHOWN PROTECTIVE DUST CAP

FOR INFORMATION ONLY NOT FOR MANUFACTURING PURPOSES

| DRAWING PROJECTION                   |      |           | THORLABS.com                               |           |
|--------------------------------------|------|-----------|--------------------------------------------|-----------|
|                                      | NAME | DATE      | SINGLE MODE FC/PC<br>CONNECTOR 126µm FIBER |           |
| DRAWN                                | BAG  | 15/FEB/11 |                                            |           |
| APPROVAL                             | DJ   | 14/JUL/11 | MATERIAL                                   |           |
| COPYRIGHT © 2011 BY THORLABS         |      |           | N/A                                        |           |
| VALUES IN PARENTHESIS ARE CALCULATED |      |           | ITEM #                                     | APPROX WE |