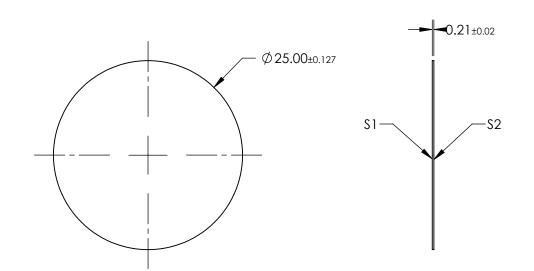

## NOTES:

1. SUBSTRATE:

CHEMICALLY STRENGTHENED SCHOTT AS 87 eco

2. COATING (APPLY ACROSS CLEAR APERTURE)

\$1 & \$2: NONE

3. ROHS COMPLIANT

|                 |                     |                     |             | PARTS TO THIS DRAWING |                                                                                      |                                          |                 |  |
|-----------------|---------------------|---------------------|-------------|-----------------------|--------------------------------------------------------------------------------------|------------------------------------------|-----------------|--|
|                 |                     |                     |             |                       | SPECIFICATIONS SUBJECT TO CHANGE WITHOUT NOTICE<br>DIMENSIONS ARE FOR REFERENCE ONLY |                                          |                 |  |
|                 | \$1                 | \$2                 | ]           |                       |                                                                                      | Edmund Op                                | tics®           |  |
| SHAPE           | PLANO               | PLANO               |             |                       | TITLE                                                                                | 25mm Dia., 0.21mm Thick, Che             | mically         |  |
| SURFACE QUALITY | 80-50               | 80-50               |             |                       |                                                                                      | Strengthened SCHOTT AS 87 eco Ultra-Thin |                 |  |
| CLEAR APERTURE  | Ø 22.50             | Ø 22.50             | 1           |                       | Window                                                                               | 0.1557                                   |                 |  |
| BEVEL           | PROTECTED AS NEEDED | PROTECTED AS NEEDED | ALL DIMS IN | mm                    | DWG NO                                                                               | 22238                                    | SHEET<br>1 OF 1 |  |