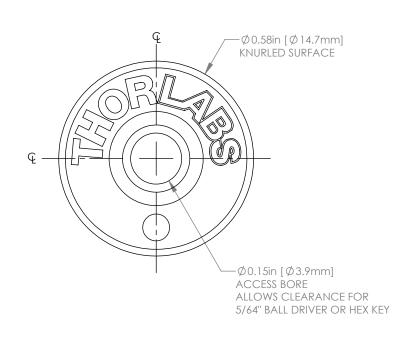

|  | DRAWING PROJECTION                                                   |      |          | THORLABS.                  |                      |            |
|--|----------------------------------------------------------------------|------|----------|----------------------------|----------------------|------------|
|  |                                                                      | NAME | DATE     | 10 PURPLE 1/4"-80          |                      |            |
|  | REDRAWN                                                              | AV   | 03/25/13 | REMOVABLE KNOBS            |                      |            |
|  | APPROVAL                                                             | ВМ   | 02/01/12 | MATERIAL                   | 1 1 4 4 1 5 11 1 4 4 | REV        |
|  | COPYRIGHT © 2013 BY THORLABS                                         |      |          | PURPLE ANODIZED ALUMINUM C |                      | C          |
|  | VALUES IN PARENTHESIS ARE CALCULATED AND MAY CONTAIN ROUNDOFF ERRORS |      |          | F25SSK1-PURPLE             | APPROX WE 0.005      | ight<br>kg |