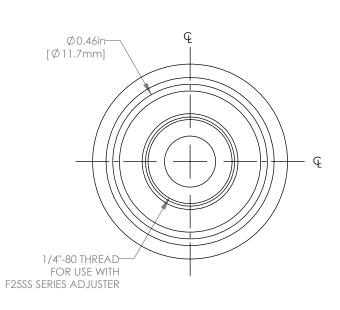

|  | DRAWING PROJECTION                                                   |      |          | THORLABS.                  |                      |            |
|--|----------------------------------------------------------------------|------|----------|----------------------------|----------------------|------------|
|  |                                                                      | NAME | DATE     | 10 PURPLE 1/4"-80          |                      |            |
|  | REDRAWN                                                              | AV   | 03/25/13 | REMOVABLE KNOBS            |                      |            |
|  | APPROVAL                                                             | ВМ   | 02/01/12 | MATERIAL                   | 1 1 4 4 1 5 11 1 4 4 | REV        |
|  | COPYRIGHT © 2013 BY THORLABS                                         |      |          | PURPLE ANODIZED ALUMINUM C |                      | C          |
|  | VALUES IN PARENTHESIS ARE CALCULATED AND MAY CONTAIN ROUNDOFF ERRORS |      |          | F25SSK1-PURPLE             | APPROX WE 0.005      | ight<br>kg |