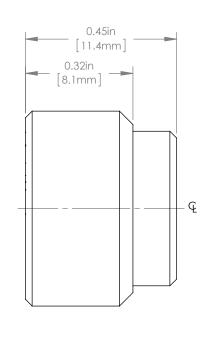

|  | DRAWING PROJECTION                                                   |      |          | THORLABS.                  |                      |            |
|--|----------------------------------------------------------------------|------|----------|----------------------------|----------------------|------------|
|  |                                                                      | NAME | DATE     | 10 PURPLE 1/4"-80          |                      |            |
|  | REDRAWN                                                              | AV   | 03/25/13 | REMOVABLE KNOBS            |                      |            |
|  | APPROVAL                                                             | ВМ   | 02/01/12 | MATERIAL                   | 1 1 4 4 1 5 11 1 4 4 | REV        |
|  | COPYRIGHT © 2013 BY THORLABS                                         |      |          | PURPLE ANODIZED ALUMINUM C |                      | C          |
|  | VALUES IN PARENTHESIS ARE CALCULATED AND MAY CONTAIN ROUNDOFF ERRORS |      |          | F25SSK1-PURPLE             | APPROX WE 0.005      | ight<br>kg |