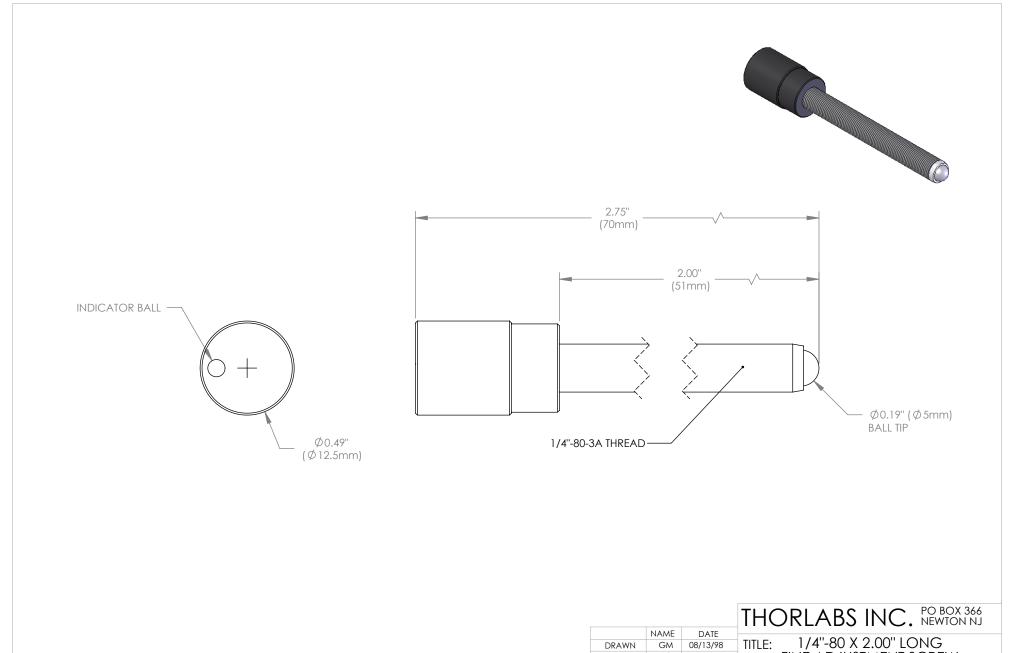

|                                                                                                                                                                                         |      |          | ITIONLADS INC. NEWION NJ |           |                      |      |           |       |
|-----------------------------------------------------------------------------------------------------------------------------------------------------------------------------------------|------|----------|--------------------------|-----------|----------------------|------|-----------|-------|
|                                                                                                                                                                                         | NAME | DATE     |                          | 1 / 411 0 | 20.1/.0.0011.1.011.0 |      |           |       |
| DRAWN                                                                                                                                                                                   | GM   | 08/13/98 | TITLE:                   | 00" LONG  |                      |      |           |       |
| ENG APPR.                                                                                                                                                                               | AC   | 08/13/98 | FINE ADJUSTMENT SCREW    |           |                      |      |           |       |
| MFG APPR.                                                                                                                                                                               | AC   | 08/13/98 | MATERIAL:                |           |                      |      | 0175      | DE) ( |
| PROPRIETARY AND CONFIDENTIAL                                                                                                                                                            |      |          | MATERIAL.                |           |                      | SIZE | REV.<br>B |       |
| THE INFORMATION CONTAINED IN THIS DRAWING IS THE SOLE PROPERTY OF THORLABS, INC. ANY REPRODUCTION IN PART OR AS A WHOLE WITHOUT THE WRITTEN PERMISSION OF THORLABS, INC. IS PROHIBITED. |      |          | SCALE: 2:1               |           | SHEET 1 OF 1         |      |           |       |
|                                                                                                                                                                                         |      |          | DWG. NO                  |           | PART NO. FAS200      |      |           |       |