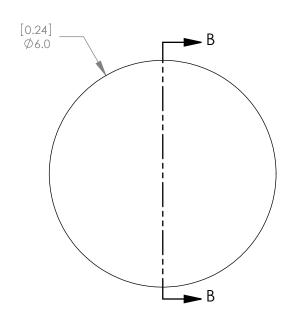

1:1 ISOMETRIC VIEW FOR REFERENCE ONLY

NOTES/SPECIFICATIONS:

DESIGN WAVELENGTHS: 587.6nm FOCAL LENGTH: 10.0mm ± 1% BACK FOCAL LENGTH (REF): 8.3mm CLEAR APERTURE: >90%

SURFACE QUALITY: 40-20 SCRATCH-DIG

CENTRATION: <3 arcmin

DIAMETER TOLERANCE: +0.0/-0.1mm THICKNESS TOLERANCE: ± 0.1mm

ALL DIMENSIONS ARE IN THE FORM  $\frac{[in]}{mm}$ . THIS DRAWING IS FOR INFORMATION ONLY NOT INTENDED FOR MANUFACTURING

|                                                                                          |                                                                                                                       |                                  | THORLABS INC. PO BOX 366 NEWTON NJ             |        |              |           |  |
|------------------------------------------------------------------------------------------|-----------------------------------------------------------------------------------------------------------------------|----------------------------------|------------------------------------------------|--------|--------------|-----------|--|
| DRAWN<br>ENG APPR                                                                        | WD<br>BW                                                                                                              | DATE<br>11/19/2009<br>11/24/2009 | TITLE: D=6.0 F=10.0 N-BK7<br>PLANO CONVEX LENS |        |              |           |  |
| MFG APPR. DD 12/11/2009  PROPRIETARY AND CONFIDENTIAL  THE INFORMATION CONTAINED IN THIS |                                                                                                                       |                                  | MATERIAL: N-BK7                                |        | SIZE<br>A    | REV.<br>B |  |
| DRAWING IS THE SOLE PROPERTY OF                                                          |                                                                                                                       |                                  | SCALE: 10:1                                    |        | SHEET 1 OF 1 |           |  |
|                                                                                          | THORLABS, INC. ANY REPRODUCTION IN PART OR AS A WHOLE WITHOUT THE WRITTEN PERMISSION OF THORLABS, INC. IS PROHIBITED. |                                  | DWG. NO.                                       | PART N |              |           |  |