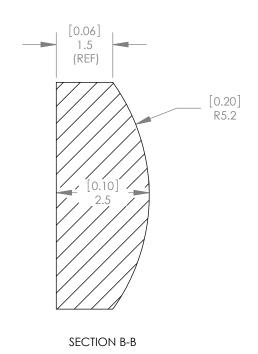

1:1 ISOMETRIC VIEW FOR REFERENCE ONLY

NOTES/SPECIFICATIONS:

DESIGN WAVELENGTHS: 587.6nm FOCAL LENGTH: 10.0mm ± 1% BACK FOCAL LENGTH (REF): 8.3mm CLEAR APERTURE: >90%

SURFACE QUALITY: 40-20 SCRATCH-DIG

CENTRATION: <3 arcmin

DIAMETER TOLERANCE: +0.0/-0.1mm THICKNESS TOLERANCE: ± 0.1mm

ALL DIMENSIONS ARE IN THE FORM  $\frac{[in]}{mm}$ . THIS DRAWING IS FOR INFORMATION ONLY NOT INTENDED FOR MANUFACTURING

|                                                                                          |                                                                                                                       |                                  | THORLABS INC. PO BOX 366 NEWTON NJ             |        |              |           |  |
|------------------------------------------------------------------------------------------|-----------------------------------------------------------------------------------------------------------------------|----------------------------------|------------------------------------------------|--------|--------------|-----------|--|
| DRAWN<br>ENG APPR                                                                        | WD<br>BW                                                                                                              | DATE<br>11/19/2009<br>11/24/2009 | TITLE: D=6.0 F=10.0 N-BK7<br>PLANO CONVEX LENS |        |              |           |  |
| MFG APPR. DD 12/11/2009  PROPRIETARY AND CONFIDENTIAL  THE INFORMATION CONTAINED IN THIS |                                                                                                                       |                                  | MATERIAL: N-BK7                                |        | SIZE<br>A    | REV.<br>B |  |
| DRAWING IS THE SOLE PROPERTY OF                                                          |                                                                                                                       |                                  | SCALE: 10:1                                    |        | SHEET 1 OF 1 |           |  |
|                                                                                          | THORLABS, INC. ANY REPRODUCTION IN PART OR AS A WHOLE WITHOUT THE WRITTEN PERMISSION OF THORLABS, INC. IS PROHIBITED. |                                  | DWG. NO.                                       | PART N |              |           |  |