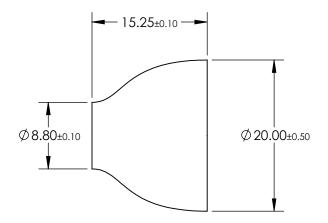

## NOTES:

1. MATERIAL: SCHOTT 24 GLASS WITH EMA

2. RoHS: EXEMPT

## FOR INFORMATION ONLY: DO NOT MANUFACTURE PARTS TO THIS DRAWING

SPECIFICATIONS SUBJECT TO CHANGE WITHOUT NOTICE DIMENSIONS ARE FOR REFERENCE ONLY

|                    | VALUE |                        |    |        | Edmund Optic                      | S®              |
|--------------------|-------|------------------------|----|--------|-----------------------------------|-----------------|
| DISTORTION (%)     | 3.00  | THIRD ANGLE PROJECTION |    | TITLE  | FIBER OPTIC TAPER FOR 18mm TO 8mm |                 |
| NUMERICAL APERTURE | 1.00  |                        |    |        |                                   |                 |
| RESOLUTION (lp/mm) | 102   |                        |    |        |                                   |                 |
| RESOLVING POWER    | 6.00  | ALL DIMS IN            | mm | DWG NO | 55134                             | SHEET<br>1 OF 1 |