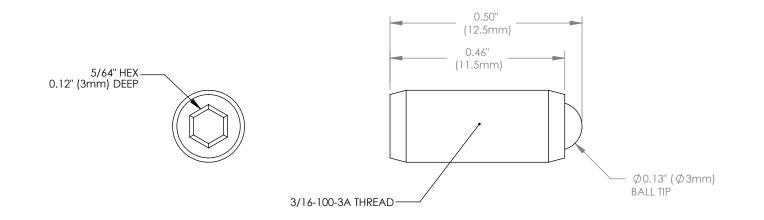

|                                                                                                         |                      |                  | THORLABS INC. PO BOX 366<br>NEWTON NJ                 |              |                      |              |           |           |
|---------------------------------------------------------------------------------------------------------|----------------------|------------------|-------------------------------------------------------|--------------|----------------------|--------------|-----------|-----------|
| DRAWN                                                                                                   | NAME<br>AC           | DATE<br>07/14/96 | TITLE: 3/16"-100 X 0.50" LONG<br>HEX ADJUSTMENT SCREW |              |                      |              |           |           |
| ENG APPR.                                                                                               | AC                   | 07/14/96         |                                                       |              |                      |              |           |           |
| MEG APPR.                                                                                               | AC                   | 07/14/96         |                                                       |              |                      |              |           |           |
| PROPRIETARY AND CONFIDENTIAL                                                                            |                      |                  | MATERIAL:<br>STAINLESS STEEL                          |              |                      |              | SIZE<br>A | rev.<br>B |
| THE INFORMATION CONTAINED IN THIS<br>DRAWING IS THE SOLE PROPERTY OF<br>THORLABS, INC. ANY REPRODUCTION |                      |                  | SCALE: 4:1                                            |              |                      | SHEET 1 OF 1 |           |           |
| IN PART OR AS<br>THE WRITTEN PI<br>THORLABS, INC                                                        | A WHOLE<br>ERMISSION | WITHOUT<br>OF    | DWG. N<br>054                                         | ₁o.<br>4-E01 | part no.<br>F19SS050 |              |           |           |