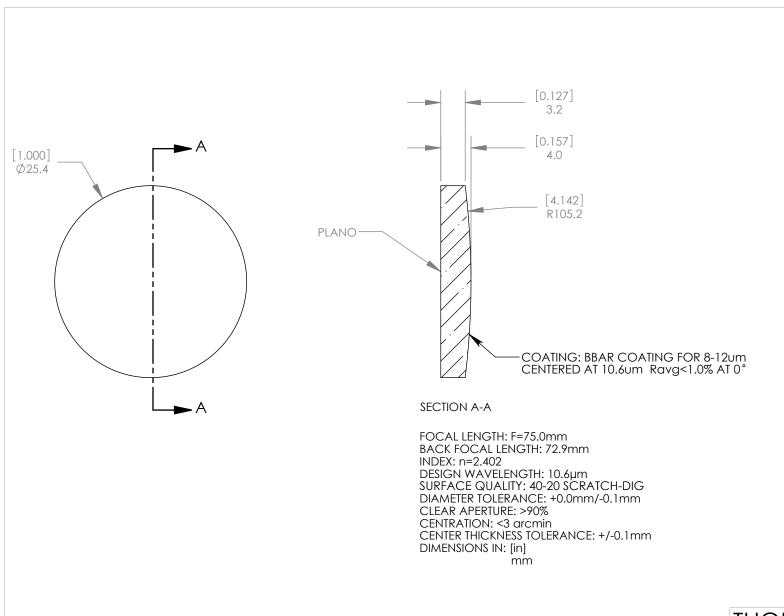

[in]
ALL DIMENSIONS ARE IN mm
THIS DRAWING IS FOR INFORMATION ONLY
NOT INTENDED FOR MANUFACTURING

5

|                                                                                                                                                       | NIANAT | DATE       |  |  |  |  |  |  |                                                                                           |                                                                                                                                                               |
|-------------------------------------------------------------------------------------------------------------------------------------------------------|--------|------------|--|--|--|--|--|--|-------------------------------------------------------------------------------------------|---------------------------------------------------------------------------------------------------------------------------------------------------------------|
|                                                                                                                                                       | INAME  | DATE       |  |  |  |  |  |  |                                                                                           |                                                                                                                                                               |
| DRAWN                                                                                                                                                 | TO     | 4/26/2006  |  |  |  |  |  |  |                                                                                           |                                                                                                                                                               |
| ENG APPR.                                                                                                                                             | DJ     | 02/05/2009 |  |  |  |  |  |  |                                                                                           |                                                                                                                                                               |
| MFG APPR.                                                                                                                                             | PM     | 02/05/2009 |  |  |  |  |  |  |                                                                                           |                                                                                                                                                               |
| PROPRIETARY AND CONFIDENTIAL                                                                                                                          |        |            |  |  |  |  |  |  |                                                                                           |                                                                                                                                                               |
| THE INFORMATION CONTAINED IN THIS                                                                                                                     |        |            |  |  |  |  |  |  |                                                                                           |                                                                                                                                                               |
| DRAWING IS THE SOLE PROPERTY OF THORLABS, INC. ANY REPRODUCTION IN PART OR AS A WHOLE WITHOUT THE WRITTEN PERMISSION OF THORLABS, INC. IS PROHIBITED. |        |            |  |  |  |  |  |  |                                                                                           |                                                                                                                                                               |
|                                                                                                                                                       |        |            |  |  |  |  |  |  | ENG APPR. MFG APPR. PROPRIETARY / THE INFORMAS THORLABS, INC IN PART OR AS THE WRITTEN PI | ENG APPR. DJ MFG APPR. PM PROPRIETARY AND CONI THE INFORMATION CONI DRAWING IS THE SOLE PF THORLABS, INC. ANY RE IN PART OR AS A WHOLE THE WRITTEN PERMISSION |

|   | THORLA                                     | BS II        | NC.   | PO E<br>NEW | BOX (     | 366<br>NJ |  |  |
|---|--------------------------------------------|--------------|-------|-------------|-----------|-----------|--|--|
| ) | TITLE: PLANO CONVEX LENS f=75.0mm D=25.4mm |              |       |             |           |           |  |  |
| _ | MATERIAL:<br>LASER GRADE ZINC SELENIDE     |              |       |             | SIZE<br>A | REV.<br>C |  |  |
|   | SCALE: 2:1                                 | SHEET 1 OF 1 |       |             |           |           |  |  |
|   | DWG. NO.                                   | PART 1       | T NO. |             |           |           |  |  |
|   | 13578-E01                                  | LA707        | 5     |             |           |           |  |  |