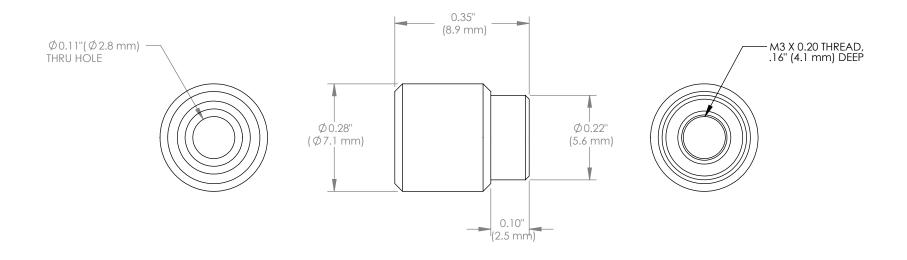

| NAME DATE                                                                                     |    |          |                                      |        |              |      | PO BOX 366<br>NEWTON NJ |  |
|-----------------------------------------------------------------------------------------------|----|----------|--------------------------------------|--------|--------------|------|-------------------------|--|
|                                                                                               |    |          | TITLE                                |        |              |      |                         |  |
| DRAWN                                                                                         | SS | 10/07/03 | M3 X 0.20 mm REMOVABLE ADJUSTER KNOB |        |              |      |                         |  |
| ENG APPR.                                                                                     | AC | 10/07/03 |                                      |        |              |      |                         |  |
| MFG APPR.                                                                                     | TC | 10/07/03 | MATERIAL                             |        |              |      | REV                     |  |
| PROPRIETARY AND CONFIDENTIAL                                                                  |    |          | STAINLESS STEEL                      |        |              | SIZE | C                       |  |
| THE INFORMATION CONTAINED IN THIS                                                             |    |          |                                      |        | T            |      |                         |  |
| DRAWING IS THE SOLE PROPERTY OF THORLABS, INC. ANY REPRODUCTION IN PART OR AS A WHOLE WITHOUT |    |          | SCALE: 4:1                           |        | SHEET 1 OF 1 |      |                         |  |
|                                                                                               |    |          | DRAWING #                            | PART : | #            |      |                         |  |
| IN FARTOR AS                                                                                  |    |          |                                      |        | F3ESK1       |      |                         |  |