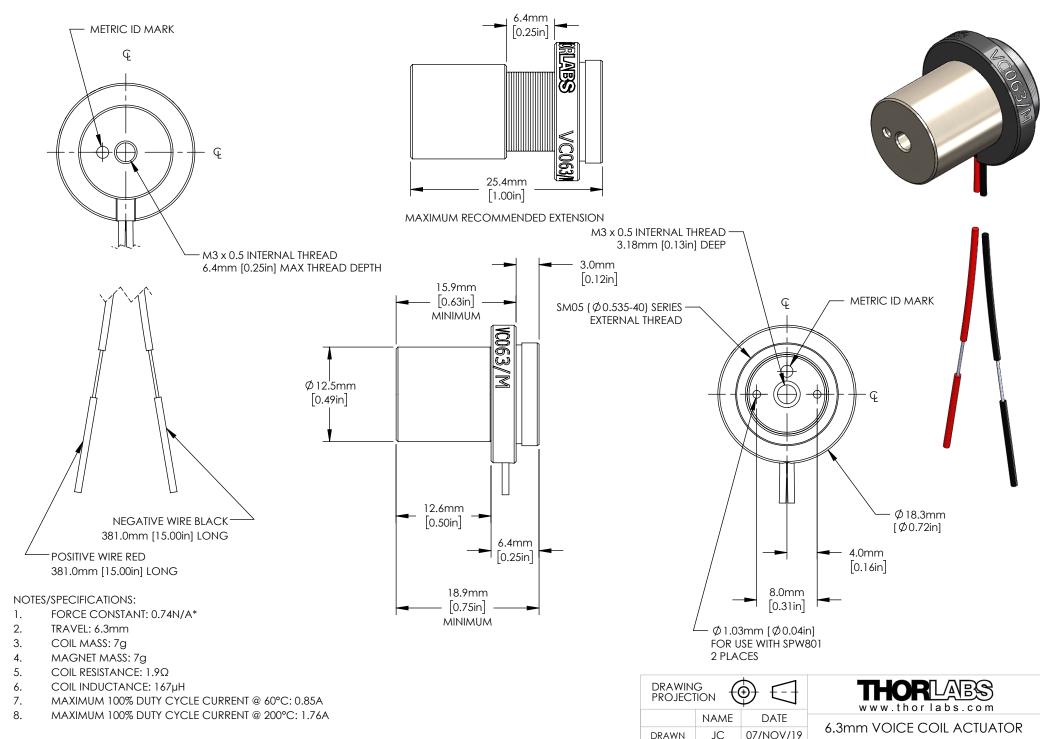

\*SPECIFIED AT THE STROKE POSITION THAT PROVIDES THE MAXIMUM COUNTINUOS FORCE WHEN DRIVEN WITH 1 A CURRENT

FOR INFORMATION ONLY NOT FOR MANUFACTURING PURPOSES

| PROJECTION +++                                                       |      |           | www.thorlabs.com          |         |     |
|----------------------------------------------------------------------|------|-----------|---------------------------|---------|-----|
|                                                                      | NAME | DATE      |                           |         | .D  |
| DRAWN                                                                | JC   | 07/NOV/19 | 6.3mm VOICE COIL ACTUATOR |         | 'K  |
| APPROVAL                                                             | CT   | 08/NOV/19 | MATERIAL                  |         | REV |
| COPYRIGHT © 2020 BY THORLABS                                         |      |           | N/A                       |         | Α   |
| VALUES IN PARENTHESIS ARE CALCULATED AND MAY CONTAIN ROUNDOFF ERRORS |      |           | VC063/M                   | 0.02 kg |     |