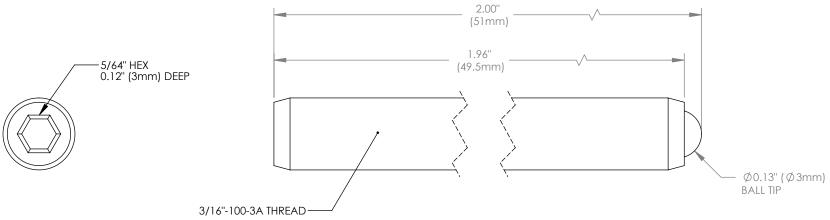

|                                                                                                                                                                   |                |                              | THORLABS INC. PO BOX 366 NEWTON NJ                 |              |                      |    |           |           |
|-------------------------------------------------------------------------------------------------------------------------------------------------------------------|----------------|------------------------------|----------------------------------------------------|--------------|----------------------|----|-----------|-----------|
| DRAWN<br>ENG APPR.<br>MFG APPR.                                                                                                                                   | SS<br>AC<br>TC | DATE<br>10/06/03<br>10/06/03 | TITLE: 3/16"-100 X 2.00" LON<br>HEX ADJUSTMENT SCR |              |                      |    |           |           |
| MFG APPR. TC 10/06/03  PROPRIETARY AND CONFIDENTIAL  THE INFORMATION CONTAINED IN THIS                                                                            |                |                              | MATERIAL:<br>STAINLESS STEEL                       |              |                      | EL | SIZE<br>A | REV.<br>B |
| DRAWING IS THE SOLE PROPERTY OF<br>THORLABS, INC. ANY REPRODUCTION<br>IN PART OR AS A WHOLE WITHOUT<br>THE WRITTEN PERMISSION OF<br>THORLABS, INC. IS PROHIBITED. |                |                              | SCALE: 4:1                                         |              | SHEET 1 OF 1         |    |           |           |
|                                                                                                                                                                   |                |                              | DWG. 1                                             | чо.<br>1-Е01 | PART NO.<br>F19SS200 |    |           |           |