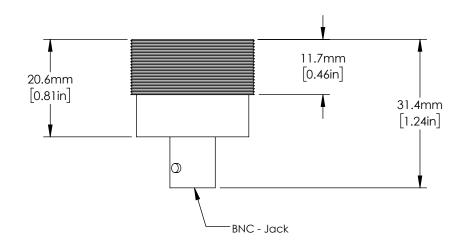

| FOR INFORMATION ONLY        |     |
|-----------------------------|-----|
| NOT FOR MANUFACTURING PURPO | SES |

| DRAWING PROJECTION THORLABS.com                                      |             |                   |                                        |  |     |  |
|----------------------------------------------------------------------|-------------|-------------------|----------------------------------------|--|-----|--|
| DRAWN                                                                | NAME<br>WKC | DATE<br>02/APR/18 | SM1 Mounted Si-Photodiode              |  |     |  |
| APPROVAL                                                             | EC          | 04/APR/18         |                                        |  | REV |  |
| COPYRIGHT © 2018 BY THORLABS                                         |             | Y THORLABS        | N/A ITEM # APPROX WE                   |  | С   |  |
| VALUES IN PARENTHESIS ARE CALCULATED AND MAY CONTAIN ROUNDOFF ERRORS |             |                   | ************************************** |  | g   |  |