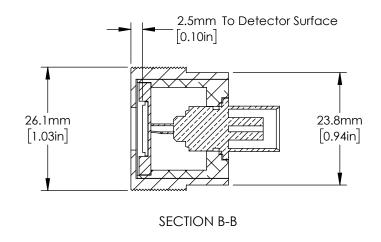

| FOR INFORMATION ONLY        |     |
|-----------------------------|-----|
| NOT FOR MANUFACTURING PURPO | SES |

| DRAWING PROJECTION THORLABS.com                                      |             |                   |                                        |  |     |  |
|----------------------------------------------------------------------|-------------|-------------------|----------------------------------------|--|-----|--|
| DRAWN                                                                | NAME<br>WKC | DATE<br>02/APR/18 | SM1 Mounted Si-Photodiode              |  |     |  |
| APPROVAL                                                             | EC          | 04/APR/18         |                                        |  | REV |  |
| COPYRIGHT © 2018 BY THORLABS                                         |             | Y THORLABS        | N/A ITEM # APPROX WE                   |  | С   |  |
| VALUES IN PARENTHESIS ARE CALCULATED AND MAY CONTAIN ROUNDOFF ERRORS |             |                   | ************************************** |  | g   |  |