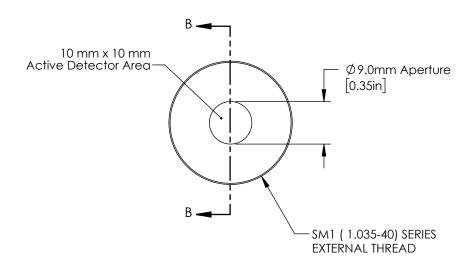

| FOR INFORMATION ONLY        |     |
|-----------------------------|-----|
| NOT FOR MANUFACTURING PURPO | SES |

| DRAWING PROJECTION THORLABS.com                                      |             |                   |                                        |  |     |  |
|----------------------------------------------------------------------|-------------|-------------------|----------------------------------------|--|-----|--|
| DRAWN                                                                | NAME<br>WKC | DATE<br>02/APR/18 | SM1 Mounted Si-Photodiode              |  |     |  |
| APPROVAL                                                             | EC          | 04/APR/18         |                                        |  | REV |  |
| COPYRIGHT © 2018 BY THORLABS                                         |             | Y THORLABS        | N/A ITEM # APPROX WE                   |  | С   |  |
| VALUES IN PARENTHESIS ARE CALCULATED AND MAY CONTAIN ROUNDOFF ERRORS |             |                   | ************************************** |  | g   |  |