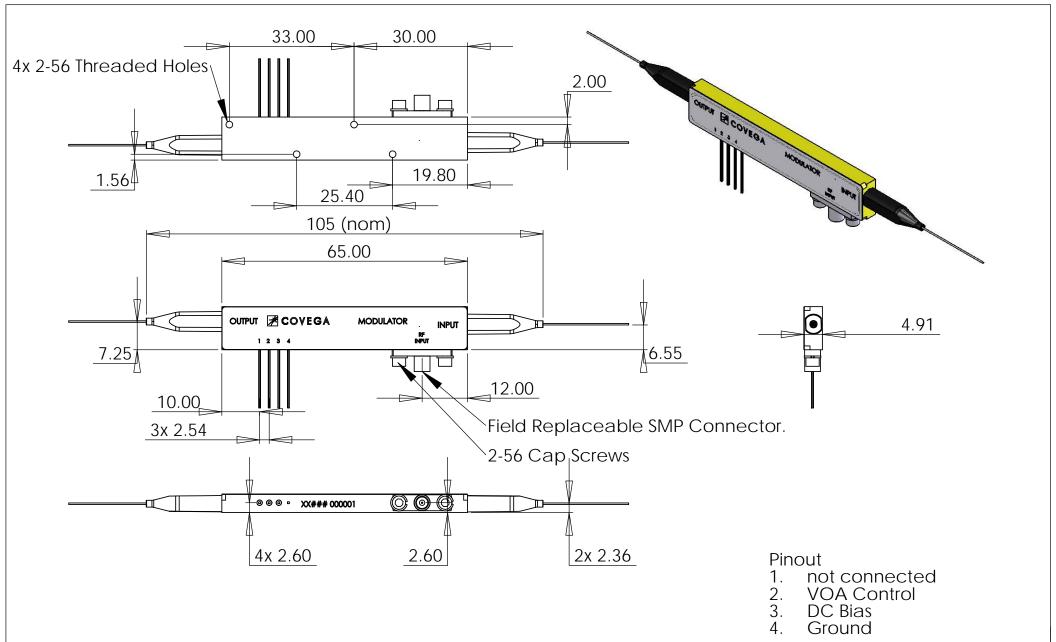

- 1. SMP Connectors are full-detent.
- 2. SMP compatible with GPO connectors.

| FOR INFORMATION ONLY           |
|--------------------------------|
| NOT FOR MANUFACTURING PURPOSES |

| DRAWING PROJECTION                   |      |           | THORLARS                 |               |     |
|--------------------------------------|------|-----------|--------------------------|---------------|-----|
|                                      | NAME | DATE      | 10GHz Z-cut Intensity Mo |               | d.  |
| DRAWN                                | PS   | 27/JUN/12 | with internal VŎA        |               |     |
| APPROVAL                             | AD   | 27/JUN/12 | MATERIAL                 |               | REV |
| COPYRIGHT © 2010 BY THORLABS         |      |           | N/A                      |               | Α   |
| VALUES IN PARENTHESIS ARE CALCULATED |      |           | ITEM #                   | APPROX WEIGHT |     |
| AND MAY CONTAIN ROUNDOFF ERRORS      |      |           | LN83S-FC                 | 0.1 kg        |     |