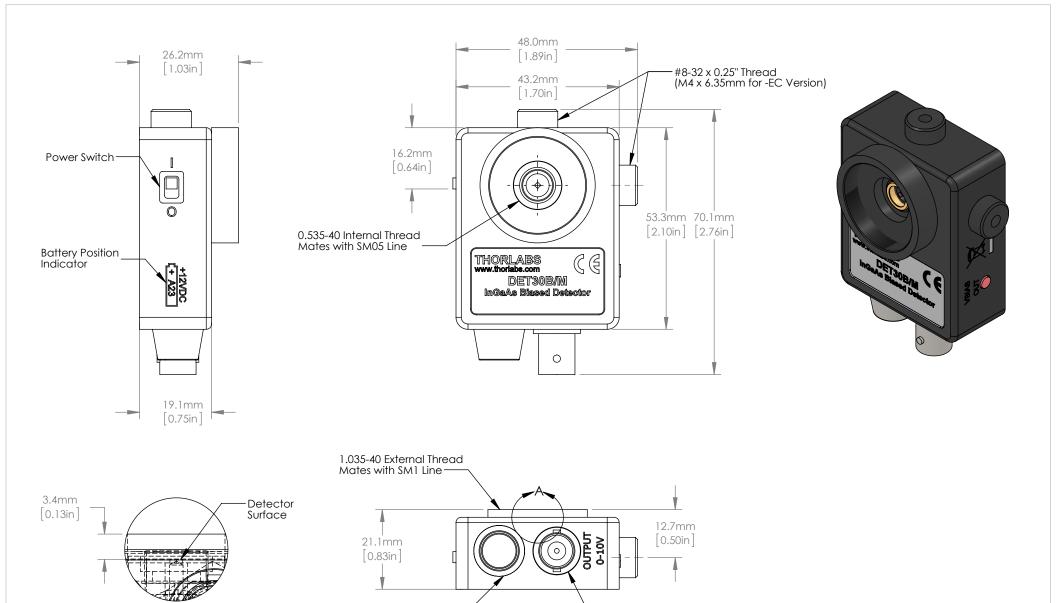

Output BNC

## FOR INFORMATION ONLY NOT FOR MANUFACTURING PURPOSES

DETAIL A SCALE 2 : 1 Battery Cap

| DRAWING PROJECTION                                                   |      |           | THORLABS<br>www.thorlabs.com |                       |     |
|----------------------------------------------------------------------|------|-----------|------------------------------|-----------------------|-----|
|                                                                      | NAME | DATE      |                              |                       |     |
| DRAWN                                                                | ۲J   | 21-Mar-12 | 3.0 x 3.0 mm Ge Detector     |                       |     |
| APPROVAL                                                             | XX   | XX/XXX/XX | MATERIAL N. / A              |                       | REV |
| COPYRIGHT © 2012 BY THORLABS                                         |      |           | N/A                          |                       | Α   |
| VALUES IN PARENTHESIS ARE CALCULATED AND MAY CONTAIN ROUNDOFF ERRORS |      |           | ITEM #<br>DET30B/M           | APPROX WEIGHT 0.22 kg |     |