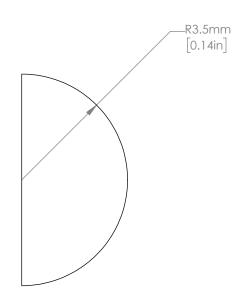

| FOR INFORMATION ONLY            |
|---------------------------------|
| FOR INFORMATION ONLY            |
| NOT FOR MANIJEACTURING RURDOCES |
| NOT FOR MANUFACTURING PURPOSES  |

| DRAWING PROJECTION                                                   |      |            | THORLABS<br>www.thorlabs.com |                    |           |
|----------------------------------------------------------------------|------|------------|------------------------------|--------------------|-----------|
|                                                                      | NAME | DATE       | www.therrass.sem             |                    |           |
| DRAWN                                                                | MK   | JUL/21/16  | Ø7.0 mm END                  | Ø7.0 mm END SPHERE |           |
| APPROVAL                                                             | SS   | JUL/21/16  | MATERIAL AL2O3               |                    | REV       |
| COPYRIGHT © 2016 BY THORLABS                                         |      | Y THORLABS |                              |                    | Α         |
| VALUES IN PARENTHESIS ARE CALCULATED AND MAY CONTAIN ROUNDOFF ERRORS |      |            | PKGESP                       | APPROX WE 0.34     | ight<br>g |