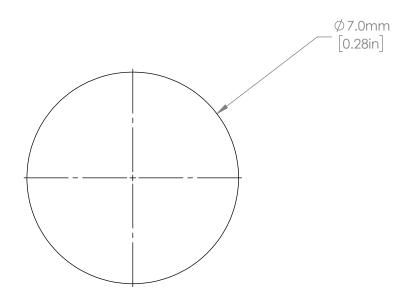

| FOR INFORMATION ONLY            |
|---------------------------------|
| FOR INFORMATION ONLY            |
| NOT FOR MANIJEACTURING RURDOCES |
| NOT FOR MANUFACTURING PURPOSES  |

| DRAWING PROJECTION                                                   |      |            | THORLABS<br>www.thorlabs.com |                    |           |
|----------------------------------------------------------------------|------|------------|------------------------------|--------------------|-----------|
|                                                                      | NAME | DATE       | www.therrass.sem             |                    |           |
| DRAWN                                                                | MK   | JUL/21/16  | Ø7.0 mm END                  | Ø7.0 mm END SPHERE |           |
| APPROVAL                                                             | SS   | JUL/21/16  | MATERIAL AL2O3               |                    | REV       |
| COPYRIGHT © 2016 BY THORLABS                                         |      | Y THORLABS |                              |                    | Α         |
| VALUES IN PARENTHESIS ARE CALCULATED AND MAY CONTAIN ROUNDOFF ERRORS |      |            | PKGESP                       | APPROX WE 0.34     | ight<br>g |