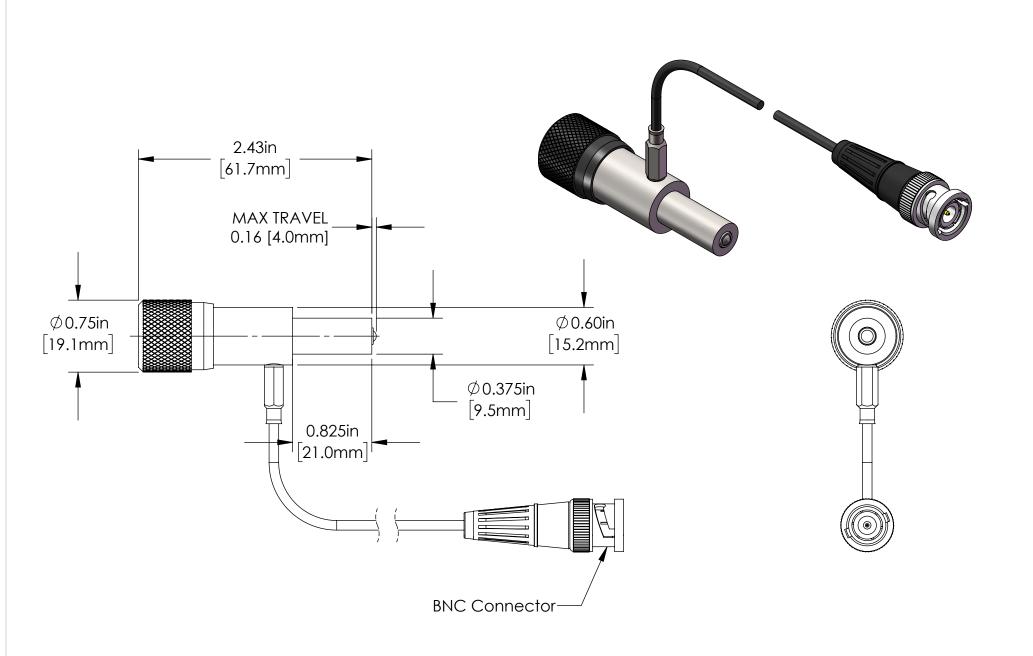

FOR INFORMATION ONLY NOT FOR MANUFACTURING PURPOSES

| DRAWING PROJECTION                                                                                  |             |                   | THORLABS www.thorlabs.com           |           |      |
|-----------------------------------------------------------------------------------------------------|-------------|-------------------|-------------------------------------|-----------|------|
| DRAWN                                                                                               | NAME<br>WKC | DATE<br>06/NOV/19 | ADJUSTER BODY                       |           |      |
| APPROVAL                                                                                            | ВН          | 06/NOV/19         | MATERIAL REV 303 STAINLESS STEEL C. |           | REV  |
| COPYRIGHT © 2019 BY THORLABS  VALUES IN PARENTHESIS ARE CALCULATED AND MAY CONTAIN ROLINDOFF FRRORS |             |                   | ITEM # PF4                          | APPROX WE | iGHT |