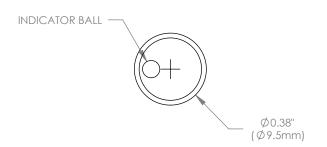

|                                                                                                                                                                                         |          |                      | THC                         | ORLA                | BS II               | VC. PO E | 3OX 3 | 66<br>NJ |
|-----------------------------------------------------------------------------------------------------------------------------------------------------------------------------------------|----------|----------------------|-----------------------------|---------------------|---------------------|----------|-------|----------|
| DRAWN