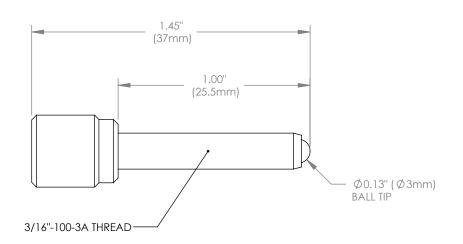

|                                                                                                                                                                                         |          |                      | THC                         | ORLA                | BS II               | VC. PO E | 3OX 3 | 66<br>NJ |
|-----------------------------------------------------------------------------------------------------------------------------------------------------------------------------------------|----------|----------------------|-----------------------------|---------------------|---------------------|----------|-------|----------|
| DRAWN                                                                                                                                                                                   | JW       | DATE<br>07/17/96     |                             | 1.00" LONG          |                     |          |       |          |
| ENG APPR.                                                                                                                                                                               | AC<br>AC | 07/17/96<br>07/17/96 | ULTRA FINE ADJUSTMENT SCREW |                     |                     |          |       | W        |
| PROPRIETARY AND CONFIDENTIAL                                                                                                                                                            |          |                      | MATERIAL: N/A               |                     |                     |          | SIZE  | REV<br>B |
| THE INFORMATION CONTAINED IN THIS DRAWING IS THE SOLE PROPERTY OF THORLABS, INC. ANY REPRODUCTION IN PART OR AS A WHOLE WITHOUT THE WRITTEN PERMISSION OF THORLABS, INC. IS PROHIBITED. |          |                      | SCALE: 2:1                  |                     | SHEET 1 OF 1        |          |       |          |
|                                                                                                                                                                                         |          |                      | DWG. 1                      | √0.<br><b>4-E01</b> | PART NO.<br>UFS 100 |          |       |          |