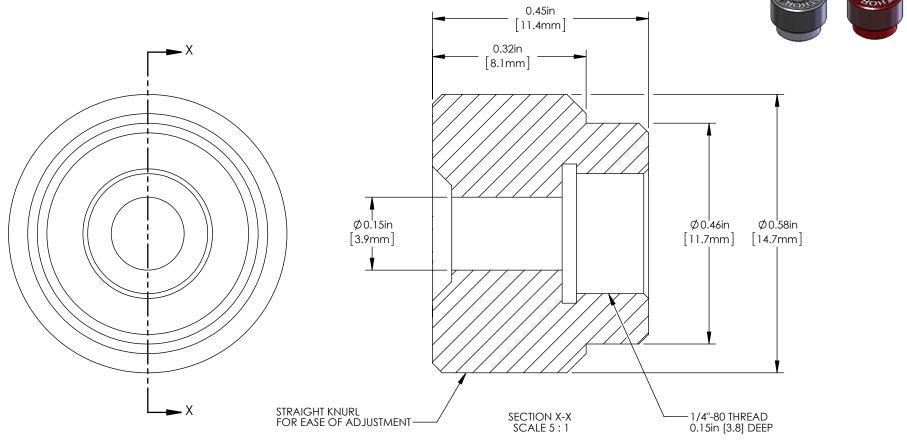

**COPYRIGHT © 2012 BY THORLABS** ITEM #

VALUES IN PARENTHESIS ARE CALCULATED AND MAY CONTAIN ROUNDOFF ERRORS

www.thorlabs.com

MULTIPACK OF 1/4-80" REMOVABLE KNOBS

MATERIAL

ANODIZED ALUMINUM

APPROX WEIGHT 4.54 g PER KNOB F25SSK1-MULTI