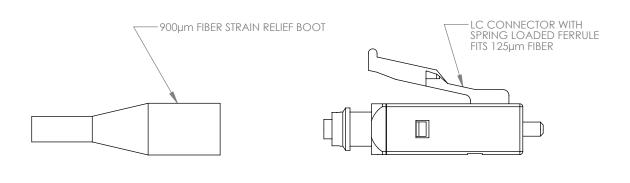

EXPLODED VIEW

FOR USE WITH SINGLE MODE FIBER ONLY INCLUDED BUT NOT SHOWN
• PROTECTIVE DUST CAP

FOR INFORMATION ONLY NOT FOR MANUFACTURING PURPOSES

| DRAWING PROJECTION                                                   |      |           | THORLABS.com                 |        |            |
|----------------------------------------------------------------------|------|-----------|------------------------------|--------|------------|
|                                                                      | NAME | DATE      |                              |        |            |
| DRAWN                                                                | BAG  | 11/FEB/11 | LC CONNECTOR FOR 900µm TUBIN |        | BING       |
| APPROVAL                                                             | DJ   | 14/JUL/11 | MATERIAL                     |        | REV        |
| COPYRIGHT © 2011 BY THORLABS                                         |      |           | N/A                          |        | Α          |
| VALUES IN PARENTHESIS ARE CALCULATED AND MAY CONTAIN ROUNDOFF ERRORS |      |           | 86024-5500                   | 0.0005 | ight<br>kg |