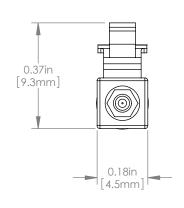

EXPLODED VIEW

FOR USE WITH SINGLE MODE FIBER ONLY INCLUDED BUT NOT SHOWN
• PROTECTIVE DUST CAP

FOR INFORMATION ONLY NOT FOR MANUFACTURING PURPOSES

| DRAWING PROJECTION                                                   |      |           | THORLABS.com                 |        |            |
|----------------------------------------------------------------------|------|-----------|------------------------------|--------|------------|
|                                                                      | NAME | DATE      |                              |        |            |
| DRAWN                                                                | BAG  | 11/FEB/11 | LC CONNECTOR FOR 900µm TUBIN |        | BING       |
| APPROVAL                                                             | DJ   | 14/JUL/11 | MATERIAL                     |        | REV        |
| COPYRIGHT © 2011 BY THORLABS                                         |      |           | N/A                          |        | Α          |
| VALUES IN PARENTHESIS ARE CALCULATED AND MAY CONTAIN ROUNDOFF ERRORS |      |           | 86024-5500                   | 0.0005 | ight<br>kg |