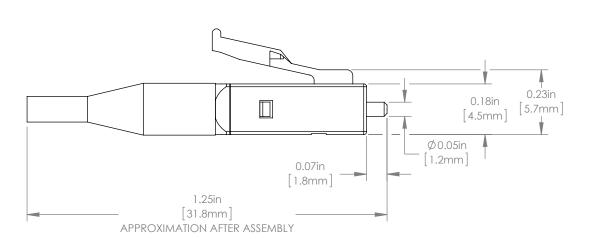

EXPLODED VIEW

FOR USE WITH SINGLE MODE FIBER ONLY INCLUDED BUT NOT SHOWN
• PROTECTIVE DUST CAP

FOR INFORMATION ONLY NOT FOR MANUFACTURING PURPOSES

| DRAWING PROJECTION                                                   |      |           | THORLABS.com                 |        |            |
|----------------------------------------------------------------------|------|-----------|------------------------------|--------|------------|
|                                                                      | NAME | DATE      |                              |        |            |
| DRAWN                                                                | BAG  | 11/FEB/11 | LC CONNECTOR FOR 900µm TUBIN |        | BING       |
| APPROVAL                                                             | DJ   | 14/JUL/11 | MATERIAL                     |        | REV        |
| COPYRIGHT © 2011 BY THORLABS                                         |      |           | N/A                          |        | Α          |
| VALUES IN PARENTHESIS ARE CALCULATED AND MAY CONTAIN ROUNDOFF ERRORS |      |           | 86024-5500                   | 0.0005 | ight<br>kg |