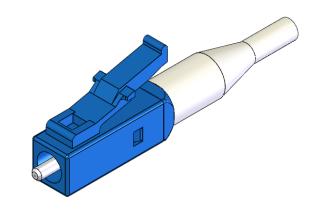

EXPLODED VIEW

FOR USE WITH SINGLE MODE FIBER ONLY INCLUDED BUT NOT SHOWN
• PROTECTIVE DUST CAP

FOR INFORMATION ONLY NOT FOR MANUFACTURING PURPOSES

| DRAWING PROJECTION                                                   |      |           | THORLABS.com                 |        |            |
|----------------------------------------------------------------------|------|-----------|------------------------------|--------|------------|
|                                                                      | NAME | DATE      |                              |        |            |
| DRAWN                                                                | BAG  | 11/FEB/11 | LC CONNECTOR FOR 900µm TUBIN |        | BING       |
| APPROVAL                                                             | DJ   | 14/JUL/11 | MATERIAL                     |        | REV        |
| COPYRIGHT © 2011 BY THORLABS                                         |      |           | N/A                          |        | Α          |
| VALUES IN PARENTHESIS ARE CALCULATED AND MAY CONTAIN ROUNDOFF ERRORS |      |           | 86024-5500                   | 0.0005 | ight<br>kg |