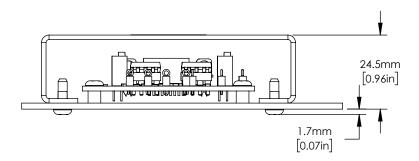

| DRAWING<br>PROJECT                                                   |      |           |                                     | THOR www.thor |  | $\overline{}$    |            |
|----------------------------------------------------------------------|------|-----------|-------------------------------------|---------------|--|------------------|------------|
|                                                                      | NAME | DATE      | STRAIN GAUGE PRE AMP BOARD WITH COV |               |  |                  |            |
| DRAWN                                                                | HL   | 11/JUL/17 |                                     |               |  |                  | JVER       |
| APPROVAL                                                             | DC   | 11/JUL/17 | MATERIAL                            |               |  |                  | REV        |
| COPYRIGHT © 2017 BY THORLABS                                         |      |           | N/A                                 |               |  | Α                |            |
| VALUES IN PARENTHESIS ARE CALCULATED AND MAY CONTAIN ROUNDOFF ERRORS |      |           | ITEM #                              | AMP002        |  | APPROX WE 71.985 | ight<br>kg |