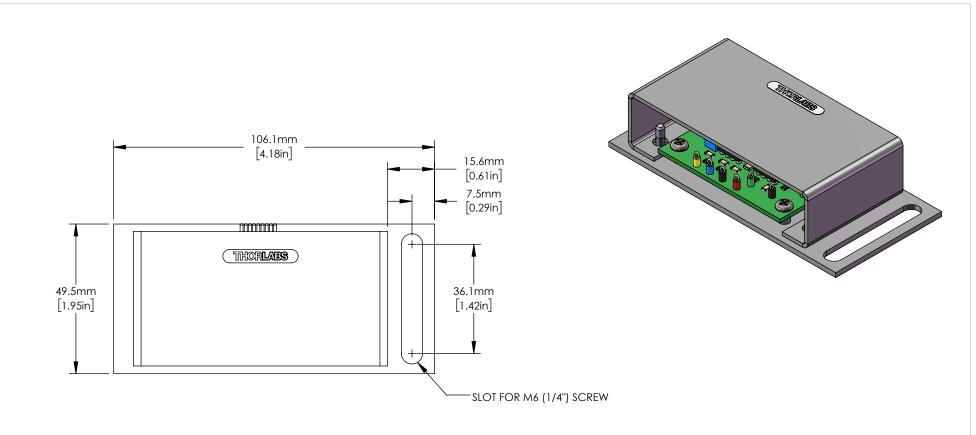

| DRAWING<br>PROJECT                                                   |      |           |                                     | THOR www.thor |  | $\overline{}$    |            |
|----------------------------------------------------------------------|------|-----------|-------------------------------------|---------------|--|------------------|------------|
|                                                                      | NAME | DATE      | STRAIN GAUGE PRE AMP BOARD WITH COV |               |  |                  |            |
| DRAWN                                                                | HL   | 11/JUL/17 |                                     |               |  |                  | JVER       |
| APPROVAL                                                             | DC   | 11/JUL/17 | MATERIAL                            |               |  |                  | REV        |
| COPYRIGHT © 2017 BY THORLABS                                         |      |           | N/A                                 |               |  | Α                |            |
| VALUES IN PARENTHESIS ARE CALCULATED AND MAY CONTAIN ROUNDOFF ERRORS |      |           | ITEM #                              | AMP002        |  | APPROX WE 71.985 | ight<br>kg |