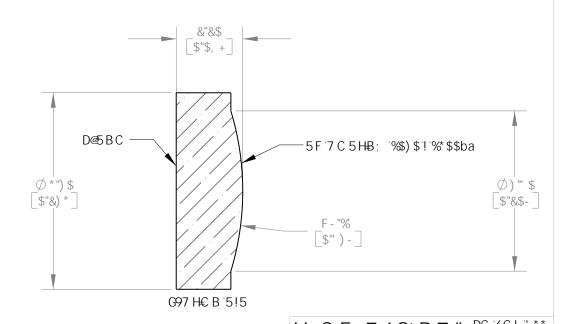

HCF@56GB7" B9KHCBB> G'Z1 %) "&- 'a a 'B5 '1 '\$"%\* G#V9 F9J " GG<sup>-</sup>7 \$))\$ 5 G< 99H%'C: '% D5 FH BC " ') \$&\* \$! 7