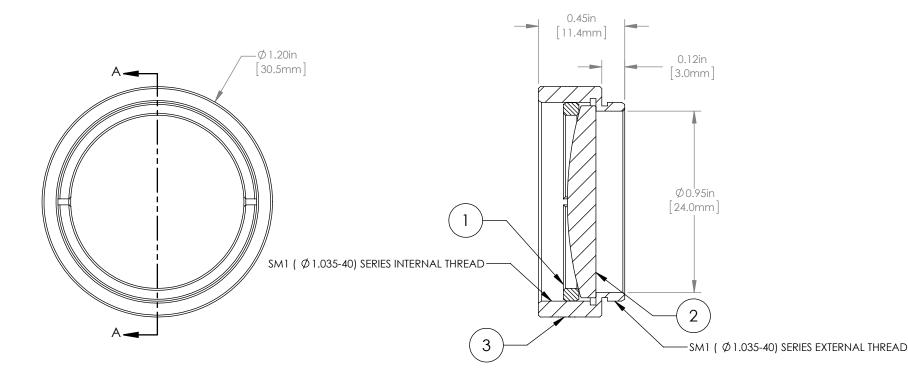

|   | PART DESCRIPTION    | MATERIAL             |
|---|---------------------|----------------------|
| 1 | SM1RR               | ANODIZED<br>ALUMINUM |
| 2 | LA4380-B            | UV FUSED SILICA      |
| 3 | ENGRAVED<br>HOUSING | ANODIZED<br>ALUMINUM |

## NOTES/SPECIFICATIONS:

- 1. 2. 3. 4. 5. 6.
- DESIGN WAVELENGTH: 546nm FOCAL LENGTH: f=100.0mm ± 1% WORKING DISTANCE (REF): 93.6mm CLEAR APERTURE: >Ø22.86mm SURFACE QUALITY: 40-20 SCRATCH-DIG COATING: BBAR Ravg<0.5% FROM 650-1050nm, AOI: 0°, ON OUTER OPTICAL SURFACES