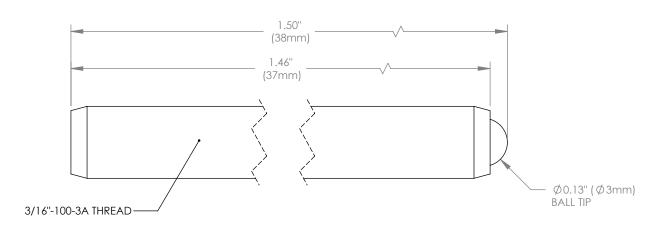

5

|                                                                                        |          |                              | THORLABS INC. PO BOX 366                           |  |      |           |           |
|----------------------------------------------------------------------------------------|----------|------------------------------|----------------------------------------------------|--|------|-----------|-----------|
| DRAWN<br>ENG APPR.                                                                     | SS<br>AC | DATE<br>10/06/03<br>10/06/03 | TITLE: 3/16"-100 X 1.50" LON<br>HEX ADJUSTMENT SCR |  |      |           |           |
| MFG APPR. TC 10/06/03  PROPRIETARY AND CONFIDENTIAL  THE INFORMATION CONTAINED IN THIS |          |                              | MATERIAL:<br>STAINLESS STEEL                       |  | EL   | SIZE<br>A | REV.<br>B |
| DRAWING IS THE SOLE PROPERTY OF                                                        |          |                              | SCALE: 4:1 SHEET                                   |  | OF 1 |           |           |