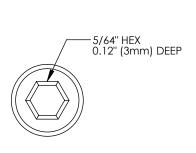

5

|                                                                                        |          |                              | THORLABS INC. PO BOX 366                           |  |      |           |           |
|----------------------------------------------------------------------------------------|----------|------------------------------|----------------------------------------------------|--|------|-----------|-----------|
| DRAWN<br>ENG APPR.                                                                     | SS<br>AC | DATE<br>10/06/03<br>10/06/03 | TITLE: 3/16"-100 X 1.50" LON<br>HEX ADJUSTMENT SCR |  |      |           |           |
| MFG APPR. TC 10/06/03  PROPRIETARY AND CONFIDENTIAL  THE INFORMATION CONTAINED IN THIS |          |                              | MATERIAL:<br>STAINLESS STEEL                       |  | EL   | SIZE<br>A | REV.<br>B |
| DRAWING IS THE SOLE PROPERTY OF                                                        |          |                              | SCALE: 4:1 SHEET                                   |  | OF 1 |           |           |