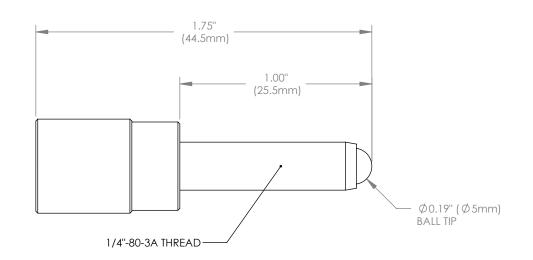

|                                                                                                                                                                   |          |                              | THORLABS INC. PO BOX 366 NEWTON NJ                 |                      |                    |    |           |           |
|-------------------------------------------------------------------------------------------------------------------------------------------------------------------|----------|------------------------------|----------------------------------------------------|----------------------|--------------------|----|-----------|-----------|
| DRAWN<br>ENG APPR.                                                                                                                                                | GM<br>AC | DATE<br>08/14/98<br>08/14/98 | TITLE: 1/4"-80 X 1.00" LONG<br>FINE ADJUSTMENT SCR |                      |                    |    |           |           |
| MFG APPR. AC 08/14/98  PROPRIETARY AND CONFIDENTIAL  THE INFORMATION CONTAINED IN THIS                                                                            |          |                              | MATERIAL:<br>STAINLESS STEEL                       |                      |                    | EL | SIZE<br>A | REV.<br>B |
| DRAWING IS THE SOLE PROPERTY OF<br>THORLABS, INC. ANY REPRODUCTION<br>IN PART OR AS A WHOLE WITHOUT<br>THE WRITTEN PERMISSION OF<br>THORLABS, INC. IS PROHIBITED. |          |                              | SCALE: 2:1                                         |                      | SHEET 1 OF 1       |    |           |           |
|                                                                                                                                                                   |          |                              | DWG.                                               | no.<br><b>34-E01</b> | PART NO.<br>FAS100 |    |           |           |