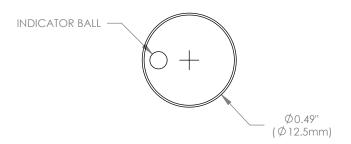

|                                                                                                                                                                   |          |                              | THORLABS INC. PO BOX 366 NEWTON NJ                 |                      |                    |    |           |           |
|-------------------------------------------------------------------------------------------------------------------------------------------------------------------|----------|------------------------------|----------------------------------------------------|----------------------|--------------------|----|-----------|-----------|
| DRAWN<br>ENG APPR.                                                                                                                                                | GM<br>AC | DATE<br>08/14/98<br>08/14/98 | TITLE: 1/4"-80 X 1.00" LONG<br>FINE ADJUSTMENT SCR |                      |                    |    |           |           |
| MFG APPR. AC 08/14/98  PROPRIETARY AND CONFIDENTIAL  THE INFORMATION CONTAINED IN THIS                                                                            |          |                              | MATERIAL:<br>STAINLESS STEEL                       |                      |                    | EL | SIZE<br>A | REV.<br>B |
| DRAWING IS THE SOLE PROPERTY OF<br>THORLABS, INC. ANY REPRODUCTION<br>IN PART OR AS A WHOLE WITHOUT<br>THE WRITTEN PERMISSION OF<br>THORLABS, INC. IS PROHIBITED. |          |                              | SCALE: 2:1                                         |                      | SHEET 1 OF 1       |    |           |           |
|                                                                                                                                                                   |          |                              | DWG.                                               | no.<br><b>34-E01</b> | PART NO.<br>FAS100 |    |           |           |