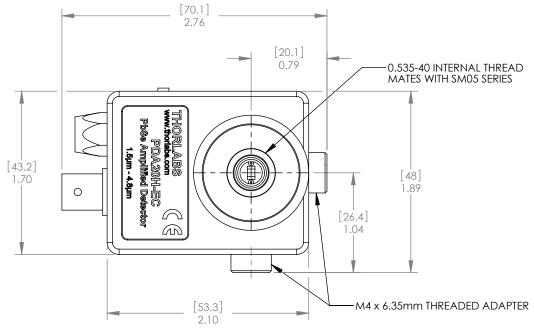

## COPYRIGHT © 2005 by THORLABS INC.

|                              |                                                                                                                                                                                         |      |          |                         | THORLABS INC. PO BOX 366 |  |                     |      |           |  |
|------------------------------|-----------------------------------------------------------------------------------------------------------------------------------------------------------------------------------------|------|----------|-------------------------|--------------------------|--|---------------------|------|-----------|--|
|                              |                                                                                                                                                                                         | NAME | DATE     |                         |                          |  |                     |      |           |  |
|                              | DRAWN                                                                                                                                                                                   | EC   | 10/20/05 | TITLE:                  |                          |  |                     |      |           |  |
|                              | ENG APPR.                                                                                                                                                                               | EC   | 10/20/05 | PbSe AMPLIFIED DETECTOR |                          |  |                     |      |           |  |
|                              | MFG APPR.                                                                                                                                                                               | EC   | 10/20/05 | A A TERMA               |                          |  |                     |      | DE) /     |  |
| PROPRIETARY AND CONFIDENTIAL |                                                                                                                                                                                         |      |          | PDA20H-EC               |                          |  |                     | SIZE | REV.<br>B |  |
|                              | THE INFORMATION CONTAINED IN THIS DRAWING IS THE SOLE PROPERTY OF THORLABS, INC. ANY REPRODUCTION IN PART OR AS A WHOLE WITHOUT THE WRITTEN PERMISSION OF THORLABS, INC. IS PROHIBITED. |      |          | SCALE: 1:1              |                          |  | SHEET 1 OF 1        |      |           |  |
|                              |                                                                                                                                                                                         |      |          | DWG.                    | NO.<br><b>97-E01</b>     |  | rt no.<br>PDA20H-EC |      |           |  |