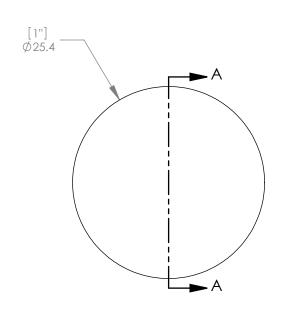

- NOTES/SPECIFICATIONS:
  1. DESIGN WAVELENGTH: 587.6nm
- FOCAL LENGTH: f=25.3mm ± 1%

  BACK FOCAL LENGTH(REF): bf=17.6mm

  CLEAR APERTURE: >90% 2.
- SURFACE QUALITY: 40-20 SCRATCH-DIG 5.
- 6. CENTRATION: <3arcmin
- DIAMETER TOLERANCE: +0.0/-0.1mm THICKNESS TOLERANCE: ±0.1mm

ALL DIMENSIONS ARE IN THE FORM  $\frac{[in]}{mm}$ THIS DRAWING IS FOR INFORMATION ONLY NOT INTENDED FOR MANUFACTURING

|                                                                                                                                                                                         |                                                       | IT IONLADS II IO. NEWTON NJ                                                                                                                    |                                                                                                                                                                                                                              |                                                                                                                                                                                                                                                    |                                                                                                                                                                                                                                                                            |                                                                                                                                                                                                                                                                    |
|-----------------------------------------------------------------------------------------------------------------------------------------------------------------------------------------|-------------------------------------------------------|------------------------------------------------------------------------------------------------------------------------------------------------|------------------------------------------------------------------------------------------------------------------------------------------------------------------------------------------------------------------------------|----------------------------------------------------------------------------------------------------------------------------------------------------------------------------------------------------------------------------------------------------|----------------------------------------------------------------------------------------------------------------------------------------------------------------------------------------------------------------------------------------------------------------------------|--------------------------------------------------------------------------------------------------------------------------------------------------------------------------------------------------------------------------------------------------------------------|
| NAME                                                                                                                                                                                    | DATE                                                  | TITLE: D=25.4 F=25.4 N-BK7 PLANO<br>CONVEX LENS                                                                                                |                                                                                                                                                                                                                              |                                                                                                                                                                                                                                                    |                                                                                                                                                                                                                                                                            |                                                                                                                                                                                                                                                                    |
| WD                                                                                                                                                                                      | 11/19/2009                                            |                                                                                                                                                |                                                                                                                                                                                                                              |                                                                                                                                                                                                                                                    |                                                                                                                                                                                                                                                                            |                                                                                                                                                                                                                                                                    |
| BW                                                                                                                                                                                      | 11/24/2009                                            |                                                                                                                                                |                                                                                                                                                                                                                              |                                                                                                                                                                                                                                                    |                                                                                                                                                                                                                                                                            |                                                                                                                                                                                                                                                                    |
| DD                                                                                                                                                                                      | 12/09/2009                                            |                                                                                                                                                |                                                                                                                                                                                                                              | CIZE                                                                                                                                                                                                                                               | DEV                                                                                                                                                                                                                                                                        |                                                                                                                                                                                                                                                                    |
| PROPRIETARY AND CONFIDENTIAL                                                                                                                                                            |                                                       | N-BK7                                                                                                                                          |                                                                                                                                                                                                                              |                                                                                                                                                                                                                                                    |                                                                                                                                                                                                                                                                            | REV.<br>B                                                                                                                                                                                                                                                          |
| THE INFORMATION CONTAINED IN THIS DRAWING IS THE SOLE PROPERTY OF THORLABS, INC. ANY REPRODUCTION IN PART OR AS A WHOLE WITHOUT THE WRITTEN PERMISSION OF THORLABS, INC. IS PROHIBITED. |                                                       | SCALE: 2:1                                                                                                                                     |                                                                                                                                                                                                                              |                                                                                                                                                                                                                                                    |                                                                                                                                                                                                                                                                            |                                                                                                                                                                                                                                                                    |
|                                                                                                                                                                                         |                                                       |                                                                                                                                                |                                                                                                                                                                                                                              | SHEEL LOF L                                                                                                                                                                                                                                        |                                                                                                                                                                                                                                                                            |                                                                                                                                                                                                                                                                    |
|                                                                                                                                                                                         |                                                       | DWG. NO.<br>3245-E01                                                                                                                           | PART NO.<br>LA1951                                                                                                                                                                                                           |                                                                                                                                                                                                                                                    |                                                                                                                                                                                                                                                                            |                                                                                                                                                                                                                                                                    |
|                                                                                                                                                                                         | BW DD ND CON DN CON E SOLE PF ANY RE A WHOLE RMISSION | WD 11/19/2009 BW 11/24/2009 DD 12/09/2009 ND CONFIDENTIAL DN CONTAINED IN THIS E SOLE PROPERTY OF ANY REPRODUCTION A WHOLE WITHOUT RMISSION OF | NAME DATE WD 11/19/2009 BW 11/24/2009 DD 12/09/2009 ND CONFIDENTIAL DN CONTAINED IN THIS E SOLE PROPERTY OF ANY REPRODUCTION A WHOLE WITHOUT RMISSION OF  TITLE: D=25.4 F= CONVEX MATERIAL: N-B SCALE: 2:1 DWG. NO. 3245-F01 | NAME DATE WD 11/19/2009 BW 11/24/2009 DD 12/09/2009 ND CONFIDENTIAL DN CONTAINED IN THIS SOLE PROPERTY OF ANY REPRODUCTION A WHOLE WITHOUT RMISSION OF  TITLE: D=25.4 F=25.4 N CONVEX LENS MATERIAL: N-BK7  SCALE: 2:1  DWG. NO. PART N 32/15-F0.1 | NAME DATE WD 11/19/2009 BW 11/24/2009 DD 12/09/2009 ND CONFIDENTIAL DN CONTAINED IN THIS SOLE PROPERTY OF ANY REPRODUCTION A WHOLE WITHOUT RMISSION OF  TITLE: D=25.4 F=25.4 N-BK7 PLANG CONVEX LENS MATERIAL: N-BK7  SCALE: 2:1 SHEET 1 DWG. NO. PART NO. 3245-F01 LA1951 | NAME DATE WD 11/19/2009 BW 11/24/2009 DD 12/09/2009 ND CONFIDENTIAL DIN CONTAINED IN THIS SOLE PROPERTY OF ANY REPRODUCTION A WHOLE WITHOUT RMISSION OF  TITLE: D=25.4 F=25.4 N-BK7 PLANO CONVEX LENS  MATERIAL: N-BK7  SIZE A  DPWG. NO. PART NO. 3245-F01 LA1951 |