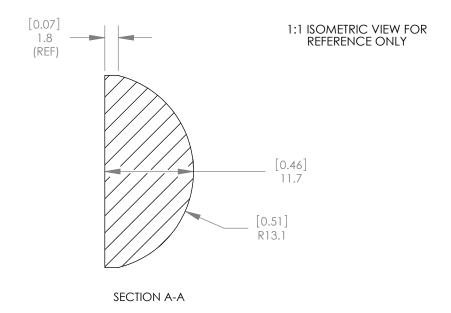

- NOTES/SPECIFICATIONS:
  1. DESIGN WAVELENGTH: 587.6nm
- FOCAL LENGTH: f=25.3mm ± 1%

  BACK FOCAL LENGTH(REF): bf=17.6mm

  CLEAR APERTURE: >90% 2.
- SURFACE QUALITY: 40-20 SCRATCH-DIG 5.
- 6. CENTRATION: <3arcmin
- DIAMETER TOLERANCE: +0.0/-0.1mm THICKNESS TOLERANCE: ±0.1mm

ALL DIMENSIONS ARE IN THE FORM  $\frac{[in]}{mm}$ THIS DRAWING IS FOR INFORMATION ONLY NOT INTENDED FOR MANUFACTURING

|                                                                                                                                                                                         |                                                       | IT IONLADS II IO. NEWTON NJ                                                                                                                    |                                                                                                                                                                                                                              |                                                                                                                                                                                                                                                    |                                                                                                                                                                                                                                                                            |                                                                                                                                                                                                                                                                    |
|-----------------------------------------------------------------------------------------------------------------------------------------------------------------------------------------|-------------------------------------------------------|------------------------------------------------------------------------------------------------------------------------------------------------|------------------------------------------------------------------------------------------------------------------------------------------------------------------------------------------------------------------------------|----------------------------------------------------------------------------------------------------------------------------------------------------------------------------------------------------------------------------------------------------|----------------------------------------------------------------------------------------------------------------------------------------------------------------------------------------------------------------------------------------------------------------------------|--------------------------------------------------------------------------------------------------------------------------------------------------------------------------------------------------------------------------------------------------------------------|
| NAME                                                                                                                                                                                    | DATE                                                  | TITLE: D=25.4 F=25.4 N-BK7 PLANO<br>CONVEX LENS                                                                                                |                                                                                                                                                                                                                              |                                                                                                                                                                                                                                                    |                                                                                                                                                                                                                                                                            |                                                                                                                                                                                                                                                                    |
| WD                                                                                                                                                                                      | 11/19/2009                                            |                                                                                                                                                |                                                                                                                                                                                                                              |                                                                                                                                                                                                                                                    |                                                                                                                                                                                                                                                                            |                                                                                                                                                                                                                                                                    |
| BW                                                                                                                                                                                      | 11/24/2009                                            |                                                                                                                                                |                                                                                                                                                                                                                              |                                                                                                                                                                                                                                                    |                                                                                                                                                                                                                                                                            |                                                                                                                                                                                                                                                                    |
| DD                                                                                                                                                                                      | 12/09/2009                                            |                                                                                                                                                |                                                                                                                                                                                                                              | CIZE                                                                                                                                                                                                                                               | DEV                                                                                                                                                                                                                                                                        |                                                                                                                                                                                                                                                                    |
| PROPRIETARY AND CONFIDENTIAL                                                                                                                                                            |                                                       | N-BK7                                                                                                                                          |                                                                                                                                                                                                                              |                                                                                                                                                                                                                                                    |                                                                                                                                                                                                                                                                            | REV.<br>B                                                                                                                                                                                                                                                          |
| THE INFORMATION CONTAINED IN THIS DRAWING IS THE SOLE PROPERTY OF THORLABS, INC. ANY REPRODUCTION IN PART OR AS A WHOLE WITHOUT THE WRITTEN PERMISSION OF THORLABS, INC. IS PROHIBITED. |                                                       | SCALE: 2:1                                                                                                                                     |                                                                                                                                                                                                                              |                                                                                                                                                                                                                                                    |                                                                                                                                                                                                                                                                            |                                                                                                                                                                                                                                                                    |
|                                                                                                                                                                                         |                                                       |                                                                                                                                                |                                                                                                                                                                                                                              | SHEEL LOF L                                                                                                                                                                                                                                        |                                                                                                                                                                                                                                                                            |                                                                                                                                                                                                                                                                    |
|                                                                                                                                                                                         |                                                       | DWG. NO.<br>3245-E01                                                                                                                           | PART NO.<br>LA1951                                                                                                                                                                                                           |                                                                                                                                                                                                                                                    |                                                                                                                                                                                                                                                                            |                                                                                                                                                                                                                                                                    |
|                                                                                                                                                                                         | BW DD ND CON DN CON E SOLE PF ANY RE A WHOLE RMISSION | WD 11/19/2009 BW 11/24/2009 DD 12/09/2009 ND CONFIDENTIAL DN CONTAINED IN THIS E SOLE PROPERTY OF ANY REPRODUCTION A WHOLE WITHOUT RMISSION OF | NAME DATE WD 11/19/2009 BW 11/24/2009 DD 12/09/2009 ND CONFIDENTIAL DN CONTAINED IN THIS E SOLE PROPERTY OF ANY REPRODUCTION A WHOLE WITHOUT RMISSION OF  TITLE: D=25.4 F= CONVEX MATERIAL: N-B SCALE: 2:1 DWG. NO. 3245-F01 | NAME DATE WD 11/19/2009 BW 11/24/2009 DD 12/09/2009 ND CONFIDENTIAL DN CONTAINED IN THIS SOLE PROPERTY OF ANY REPRODUCTION A WHOLE WITHOUT RMISSION OF  TITLE: D=25.4 F=25.4 N CONVEX LENS MATERIAL: N-BK7  SCALE: 2:1  DWG. NO. PART N 32/15-F0.1 | NAME DATE WD 11/19/2009 BW 11/24/2009 DD 12/09/2009 ND CONFIDENTIAL DN CONTAINED IN THIS SOLE PROPERTY OF ANY REPRODUCTION A WHOLE WITHOUT RMISSION OF  TITLE: D=25.4 F=25.4 N-BK7 PLANG CONVEX LENS MATERIAL: N-BK7  SCALE: 2:1 SHEET 1 DWG. NO. PART NO. 3245-F01 LA1951 | NAME DATE WD 11/19/2009 BW 11/24/2009 DD 12/09/2009 ND CONFIDENTIAL DIN CONTAINED IN THIS SOLE PROPERTY OF ANY REPRODUCTION A WHOLE WITHOUT RMISSION OF  TITLE: D=25.4 F=25.4 N-BK7 PLANO CONVEX LENS  MATERIAL: N-BK7  SIZE A  DPWG. NO. PART NO. 3245-F01 LA1951 |