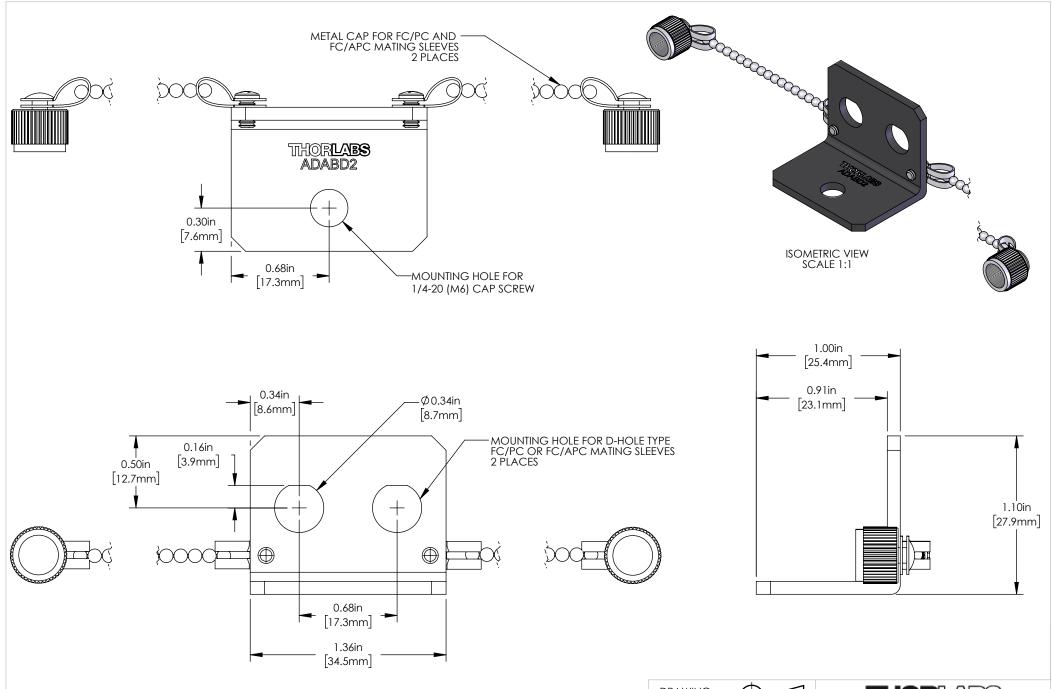

INCLUDED BUT NOT SHOWN:

• 2 PROTECTIVE DUST CAPS

FOR INFORMATION ONLY NOT FOR MANUFACTURING PURPOSES

| DRAWING PROJECTION                                                   |      |            | THORLASS<br>www.thorlabs.com   |         |
|----------------------------------------------------------------------|------|------------|--------------------------------|---------|
|                                                                      | NAME | DATE       | BLANK DUAL L-BRACKET MOUNT FOR |         |
| DRAWN                                                                | PH   | 09/24/2012 | D-HOLE TYPE FC MATING SLEEVES  |         |
| APPROVAL                                                             | BAG  | 05/24/2019 | MATERIAL                       | REV     |
| COPYRIGHT © 2019 BY THORLABS                                         |      |            | N/A B                          |         |
| VALUES IN PARENTHESIS ARE CALCULATED AND MAY CONTAIN ROUNDOFF ERRORS |      |            | ADABD2                         | 0.03 kg |