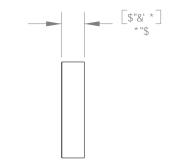

## <u>GD97 ≑ <del>7</del> 5 H€ B G</u>

: FCBHGIF: 579': @5HB9GG'`#%\$
GIF: 579'EI5@+M'%\$#) "G7F5H7<#8 †
657?'GIF: 579: : \$9'; FCIB8
7 @95F'5D9FHF9. 2, \$1
8-5A9H9F'HC@9F5B79. Z\$"\$#!\$"&aa
H: #7'B9GG'HC@9F5B79. -\$"" aa
@5G9F'85A5; 9'H:F9G<C@8. %AK#Wa'7Kz') >#Wa'f%\$bg'Di`gY'E
7 C5HB; . &\* &! &\* \* ba'(h) < 5FACB#