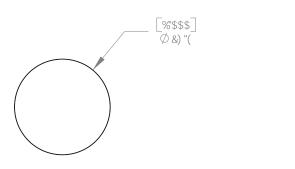

## <u>GD97 ≑ <del>7</del> 5 H€ B G</u>

: FCBHGIF: 579': @5HB9GG'`#%\$
GIF: 579'EI5@+M'%\$#) "G7F5H7<#8 †
657?'GIF: 579: : \$9'; FCIB8
7 @95F'5D9FHF9. 2, \$1
8-5A9H9F'HC@9F5B79. Z\$"\$#!\$"&aa
H: #7'B9GG'HC@9F5B79. -\$"" aa
@5G9F'85A5; 9'H:F9G<C@8. %AK#Wa'7Kz') >#Wa'f%\$bg'Di`gY'E
7 C5HB; . &\* &! &\* \* ba'(h) < 5FACB#