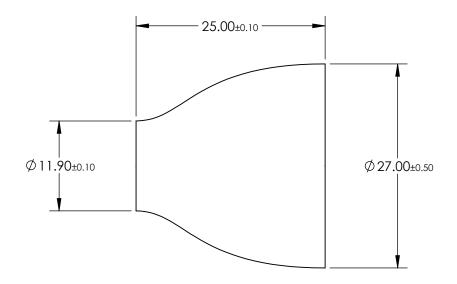

NOTES:

1. MATERIAL: SCHOTT 24 GLASS WITH EMA

2. RoHS: EXEMPT

## FOR INFORMATION ONLY: DO NOT MANUFACTURE PARTS TO THIS DRAWING

SPECIFICATIONS SUBJECT TO CHANGE WITHOUT NOTICE DIMENSIONS ARE FOR REFERENCE ONLY

|                    | VALUE |                        |    |        | Edmund Optic                       | S®              |
|--------------------|-------|------------------------|----|--------|------------------------------------|-----------------|
| DISTORTION (%)     | 3.00  |                        |    |        |                                    |                 |
| NUMERICAL APERTURE | 1.00  | THIRD ANGLE PROJECTION |    | TITLE  | FIBER OPTIC TAPER FOR 25mm TO 11mm |                 |
| RESOLUTION (Ip/mm) | 102   |                        | 1  |        |                                    | CLIEFT          |
| RESOLVING POWER    | 6.00  | ALL DIMS IN            | mm | DWG NO | 55139                              | SHEET<br>1 OF 1 |