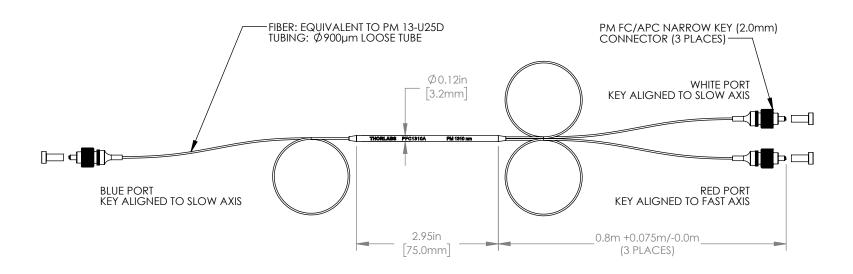

| FOR INFORMATION ONLY            |
|---------------------------------|
| FOR INFORMATION ONLY            |
| NOT FOR MANUFACTURING PURPOSES  |
| NOTION MAINULACTURING LURI 03L3 |

| DRAWING PROJECTION                                                   |      |           | THOR LABS.com                       |         |    |
|----------------------------------------------------------------------|------|-----------|-------------------------------------|---------|----|
|                                                                      | NAME | DATE      | Delevientina Filon Complaina 1210   |         | _  |
| DRAWN                                                                | DB   | 22/Mar/19 | Polarization Fiber Combiner, 1310 n |         | 1  |
| APPROVAL                                                             | РВ   | 04/Apr/19 | MATERIAL                            | ''      | ΕV |
| COPYRIGHT © 2019 BY THORLABS                                         |      | THORLABS  | N/A                                 |         | 4  |
| VALUES IN PARENTHESIS ARE CALCULATED AND MAY CONTAIN ROUNDOFF ERRORS |      |           | PFC1310A                            | 0.03 kg | HT |