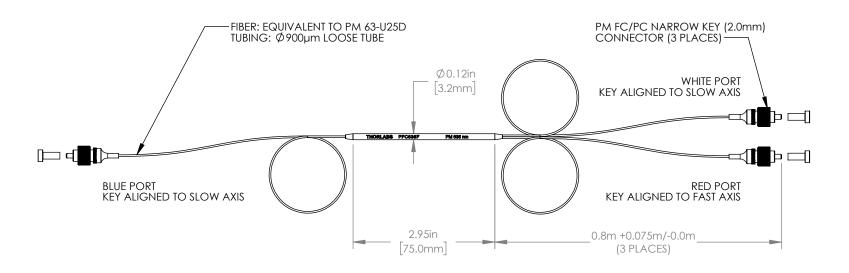

| FOR INFORMATION ONLY            |
|---------------------------------|
| FOR INFORMATION ONLY            |
| NOT FOR MANUFACTURING PURPOSES  |
| NOTION MAINDIACIONING FUNI OSES |

| DRAWING<br>PROJECTI                                                  |      | <b>→</b>  | THOR LA                             |         |
|----------------------------------------------------------------------|------|-----------|-------------------------------------|---------|
|                                                                      | NAME | DATE      |                                     |         |
| DRAWN                                                                | DB   | 06/Jun/22 | Polarization Fiber Combiner, 635 nm |         |
| APPROVAL                                                             | РВ   | 15/Jun/22 | MATERIAL                            | REV     |
| COPYRIGHT © 2022 BY THORLABS                                         |      | THORLABS  | N/A                                 | A       |
| VALUES IN PARENTHESIS ARE CALCULATED AND MAY CONTAIN ROUNDOFF ERRORS |      |           | PFC635F                             | 0.03 kg |