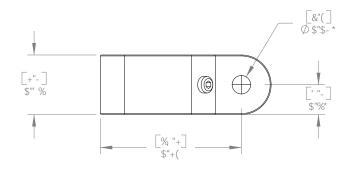

## 7 C DMF = < H Í '&\$\$+"V mH< C F @ 5 6G" \B 7 "

9C!; Hc)A

|                                                                                                                                                                                   |                                                                                                                                                                                                                            |       |         | Hc F @5                                                            | 6G <sup>-</sup> € | 37" DC B9K                     | 6C L "<br>HC B " |  |
|-----------------------------------------------------------------------------------------------------------------------------------------------------------------------------------|----------------------------------------------------------------------------------------------------------------------------------------------------------------------------------------------------------------------------|-------|---------|--------------------------------------------------------------------|-------------------|--------------------------------|------------------|--|
| -C@9F5B79G                                                                                                                                                                        |                                                                                                                                                                                                                            | B5A 9 | 85H9    |                                                                    |                   |                                |                  |  |
| B@9GG'C Hk 9FK €9'GD97 ÷ €98.                                                                                                                                                     | 8F5K B                                                                                                                                                                                                                     | 97    | (#-#\$+ | H#@9.<br>9C A C 81 @5 HC F GK                                      |                   |                                |                  |  |
| B; I @F. '±' \$fi'''<br>IF: 57 9': B &<. " &A = FC B7 < 9G<br>5F5 @9@A. \$"\$\$&<br>@5 IB 9GG '\$"\$\$&<br>IF 5 = <ib '\$"\$\$&<br="" 9gg="">F 6 R 7 8FF = 1 +M'\$"\$\$&amp;</ib> | 9B; "5 DDF"                                                                                                                                                                                                                | 97    | (#-#\$+ |                                                                    |                   |                                |                  |  |
|                                                                                                                                                                                   | A:; '5 DDF"                                                                                                                                                                                                                | 97    | (#-#\$+ |                                                                    |                   |                                |                  |  |
|                                                                                                                                                                                   | DFC DF=9H5FM5B8 7 CB: +89BH5@                                                                                                                                                                                              |       |         | A 5 H9F -5 @ GAN9 F9J ' 6 @ 5 7 ? 5 B C 8 + N98 5 @ A -B I A 5 5 5 |                   |                                |                  |  |
|                                                                                                                                                                                   | H: 9 B: C FA 5 HC B 7 C B H5 B 98 B H: € 8F5K B: '£H: 9C @ DFC D9F HMC: H: C F@ 6G2 B 7 "5 B MF 9D FC B 1 7 HC B B D5F HC F 5 G 5 K < C @ K + LC I H H: 9 K F + HDB D9FA + GG & B C: H: C F @ 5 G2 B 7 " 5 D FC < 6 + HD8" |       |         | G7 5 @9. '&.%                                                      |                   | G< 99H%C : "%                  |                  |  |
|                                                                                                                                                                                   |                                                                                                                                                                                                                            |       |         | 8K; ""BC"<br>%*))\$!9\$%                                           |                   | D5FH'BC"<br>9C!DA H#'9C!; Hx)A |                  |  |