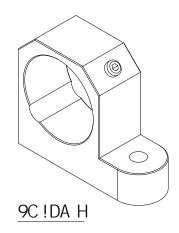

## 7 C DMF = < H Í '&\$\$+"V mH< C F @ 5 6G" \B 7 "

9C!; Hc)A

|                                                                                                                                                                                   |                                                                                                                                                                                                                            |       |         | Hc F @5                                                            | 6G <sup>-</sup> € | 37" DC B9K                     | 6C L "<br>HC B " |  |
|-----------------------------------------------------------------------------------------------------------------------------------------------------------------------------------|----------------------------------------------------------------------------------------------------------------------------------------------------------------------------------------------------------------------------|-------|---------|--------------------------------------------------------------------|-------------------|--------------------------------|------------------|--|
| -C@9F5B79G                                                                                                                                                                        |                                                                                                                                                                                                                            | B5A 9 | 85H9    |                                                                    |                   |                                |                  |  |
| B@9GG'C Hk 9FK €9'GD97 ÷ €98.                                                                                                                                                     | 8F5K B                                                                                                                                                                                                                     | 97    | (#-#\$+ | H#@9.<br>9C A C 81 @5 HC F GK                                      |                   |                                |                  |  |
| B; I @F. '±' \$fi'''<br>IF: 57 9': B &<. " &A = FC B7 < 9G<br>5F5 @9@A. \$"\$\$&<br>@5 IB 9GG '\$"\$\$&<br>IF 5 = <ib '\$"\$\$&<br="" 9gg="">F 6 R 7 8FF = 1 +M'\$"\$\$&amp;</ib> | 9B; "5 DDF"                                                                                                                                                                                                                | 97    | (#-#\$+ |                                                                    |                   |                                |                  |  |
|                                                                                                                                                                                   | A:; '5 DDF"                                                                                                                                                                                                                | 97    | (#-#\$+ |                                                                    |                   |                                |                  |  |
|                                                                                                                                                                                   | DFC DF=9H5FM5B8 7 CB: +89BH5@                                                                                                                                                                                              |       |         | A 5 H9F -5 @ GAN9 F9J ' 6 @ 5 7 ? 5 B C 8 + N98 5 @ A -B I A 5 5 5 |                   |                                |                  |  |
|                                                                                                                                                                                   | H: 9 B: C FA 5 HC B 7 C B H5 B 98 B H: € 8F5K B: '£H: 9C @ DFC D9F HMC: H: C F@ 6G2 B 7 "5 B MF 9D FC B 1 7 HC B B D5F HC F 5 G 5 K < C @ K + LC I H H: 9 K F + HDB D9FA + GG & B C: H: C F @ 5 G2 B 7 " 5 D FC < 6 + HD8" |       |         | G7 5 @9. '&.%                                                      |                   | G< 99H%C : "%                  |                  |  |
|                                                                                                                                                                                   |                                                                                                                                                                                                                            |       |         | 8K; ""BC"<br>%*))\$!9\$%                                           |                   | D5FH'BC"<br>9C!DA H#'9C!; Hx)A |                  |  |