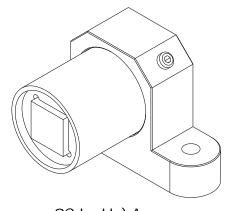

## 7 C DMF = < H Í '&\$\$+"V mH< C F @ 5 6G" \B 7 "

9C!; Hc)A

|                                                                                                                                                                                   |                                                                                                                                                                                                                            |       |         | Hc F @5                                                            | 6G <sup>-</sup> € | 37" DC B9K                     | 6C L "<br>HC B " |  |
|-----------------------------------------------------------------------------------------------------------------------------------------------------------------------------------|----------------------------------------------------------------------------------------------------------------------------------------------------------------------------------------------------------------------------|-------|---------|--------------------------------------------------------------------|-------------------|--------------------------------|------------------|--|
| -C@9F5B79G                                                                                                                                                                        |                                                                                                                                                                                                                            | B5A 9 | 85H9    |                                                                    |                   |                                |                  |  |
| B@9GG'C Hk 9FK €9'GD97 ÷ €98.                                                                                                                                                     | 8F5K B                                                                                                                                                                                                                     | 97    | (#-#\$+ | H#@9.<br>9C A C 81 @5 HC F GK                                      |                   |                                |                  |  |
| B; I @F. '±' \$fi'''<br>IF: 57 9': B &<. " &A = FC B7 < 9G<br>5F5 @9@A. \$"\$\$&<br>@5 IB 9GG '\$"\$\$&<br>IF 5 = <ib '\$"\$\$&<br="" 9gg="">F 6 R 7 8FF = 1 +M'\$"\$\$&amp;</ib> | 9B; "5 DDF"                                                                                                                                                                                                                | 97    | (#-#\$+ |                                                                    |                   |                                |                  |  |
|                                                                                                                                                                                   | A:; '5 DDF"                                                                                                                                                                                                                | 97    | (#-#\$+ |                                                                    |                   |                                |                  |  |
|                                                                                                                                                                                   | DFC DF=9H5FM5B8 7 CB: +89BH5@                                                                                                                                                                                              |       |         | A 5 H9F -5 @ GAN9 F9J ' 6 @ 5 7 ? 5 B C 8 + N98 5 @ A -B I A 5 5 5 |                   |                                |                  |  |
|                                                                                                                                                                                   | H: 9 B: C FA 5 HC B 7 C B H5 B 98 B H: € 8F5K B: '£H: 9C @ DFC D9F HMC: H: C F@ 6G2 B 7 "5 B MF 9D FC B 1 7 HC B B D5F HC F 5 G 5 K < C @ K + LC I H H: 9 K F + HDB D9FA + GG & B C: H: C F @ 5 G2 B 7 " 5 D FC < 6 + HD8" |       |         | G7 5 @9. '&.%                                                      |                   | G< 99H%C : "%                  |                  |  |
|                                                                                                                                                                                   |                                                                                                                                                                                                                            |       |         | 8K; ""BC"<br>%*))\$!9\$%                                           |                   | D5FH'BC"<br>9C!DA H#'9C!; Hx)A |                  |  |