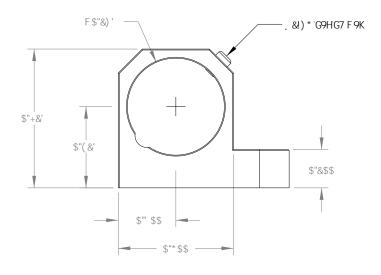

## 7 C DMF = < H Í '&\$\$+"V mH< C F @ 5 6G" \B 7 "

9C!; Hc)A

|                                                                                                                                                                                   |                                                                                                                                                                                                                            |       |         | Hc F @5                                                            | 6G <sup>-</sup> € | 37" DC B9K                     | 6C L "<br>HC B " |  |
|-----------------------------------------------------------------------------------------------------------------------------------------------------------------------------------|----------------------------------------------------------------------------------------------------------------------------------------------------------------------------------------------------------------------------|-------|---------|--------------------------------------------------------------------|-------------------|--------------------------------|------------------|--|
| -C@9F5B79G                                                                                                                                                                        |                                                                                                                                                                                                                            | B5A 9 | 85H9    |                                                                    |                   |                                |                  |  |
| B@9GG'C Hk 9FK €9'GD97 ÷ €98.                                                                                                                                                     | 8F5K B                                                                                                                                                                                                                     | 97    | (#-#\$+ | H#@9.<br>9C A C 81 @5 HC F GK                                      |                   |                                |                  |  |
| B; I @F. '±' \$fi'''<br>IF: 57 9': B &<. " &A = FC B7 < 9G<br>5F5 @9@A. \$"\$\$&<br>@5 IB 9GG '\$"\$\$&<br>IF 5 = <ib '\$"\$\$&<br="" 9gg="">F 6 R 7 8FF = 1 +M'\$"\$\$&amp;</ib> | 9B; "5 DDF"                                                                                                                                                                                                                | 97    | (#-#\$+ |                                                                    |                   |                                |                  |  |
|                                                                                                                                                                                   | A:; '5 DDF"                                                                                                                                                                                                                | 97    | (#-#\$+ |                                                                    |                   |                                |                  |  |
|                                                                                                                                                                                   | DFC DF=9H5FM5B8 7 CB: +89BH5@                                                                                                                                                                                              |       |         | A 5 H9F -5 @ GAN9 F9J ' 6 @ 5 7 ? 5 B C 8 + N98 5 @ A -B I A 5 5 5 |                   |                                |                  |  |
|                                                                                                                                                                                   | H: 9 B: C FA 5 HC B 7 C B H5 B 98 B H: € 8F5K B: '£H: 9C @ DFC D9F HMC: H: C F@ 6G2 B 7 "5 B MF 9D FC B 1 7 HC B B D5F HC F 5 G 5 K < C @ K + LC I H H: 9 K F + HDB D9FA + GG & B C: H: C F @ 5 G2 B 7 " 5 D FC < 6 + HD8" |       |         | G7 5 @9. '&.%                                                      |                   | G< 99H%C : "%                  |                  |  |
|                                                                                                                                                                                   |                                                                                                                                                                                                                            |       |         | 8K; ""BC"<br>%*))\$!9\$%                                           |                   | D5FH'BC"<br>9C!DA H#'9C!; Hx)A |                  |  |