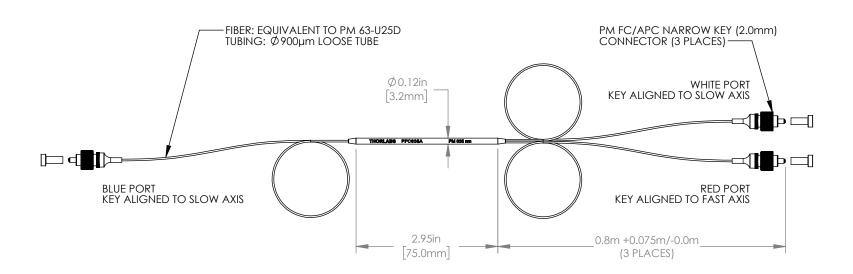

| FOR INFORMATION ONLY           |  |
|--------------------------------|--|
| NOT FOR MANUFACTURING PURPOSES |  |

| DRAWING PROJECTION                                                   |      |           | THORLASS www.thorlabs.com                |        |          |  |
|----------------------------------------------------------------------|------|-----------|------------------------------------------|--------|----------|--|
|                                                                      | NAME | DATE      | Delevie di se File de Canalcia de 725 au |        |          |  |
| DRAWN                                                                | DB   | 06/Jun/22 | Polarization Fiber Combiner, 635 n       |        | m        |  |
| APPROVAL                                                             | PB   | 15/Jun/22 | MATERIAL                                 |        | REV      |  |
| COPYRIGHT © 2022 BY THORLABS                                         |      |           | N/A                                      |        | Α        |  |
| VALUES IN PARENTHESIS ARE CALCULATED AND MAY CONTAIN ROUNDOFF ERRORS |      |           | PFC635A                                  | 0.03 k | GHT<br>G |  |