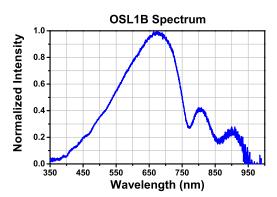

## **Specifications**

| OSL1B                          |           |
|--------------------------------|-----------|
| Voltage                        | 21 V      |
| Power                          | 150 W     |
| Color Temperature              | 3250 K    |
| Lifetime                       | 200 Hours |
| Burning Position               | BD/HOR    |
| Working Distance               | 44.5 mm   |
| Housing Length (Includes Plug) | 46 mm     |
| Diameter (Widest Point)        | 50.7 mm   |
| Reflector Type                 | Specular  |
| ANSI                           | EKE       |