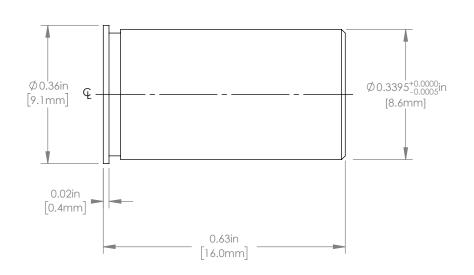

| FOR INFORMATION ONLY           |  |
|--------------------------------|--|
| NOT FOR MANUFACTURING PURPOSES |  |

| DRAWING PROJECTION THORLABS WWW.thorlabs.com                         |      |           |                     |           |                   |
|----------------------------------------------------------------------|------|-----------|---------------------|-----------|-------------------|
|                                                                      | NAME | DATE      | 1/4-100 X Ø 0.34in  |           |                   |
| REDRAWN                                                              | WZ   | 01/AUG/19 | 0.63in LONG BUSHING |           |                   |
| APPROVAL                                                             | JC   | 01/AUG/19 | MATERIAL PROMITE    |           | REV               |
| COPYRIGHT © 2019 BY THORLABS                                         |      |           | BRONZE              |           | В                 |
| VALUES IN PARENTHESIS ARE CALCULATED AND MAY CONTAIN ROUNDOFF ERRORS |      |           | F25USN1P            | APPROX WE | :IGHT<br><b>)</b> |