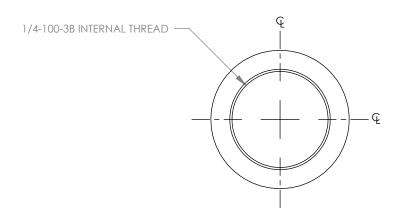

| FOR INFORMATION ONLY           |  |
|--------------------------------|--|
| NOT FOR MANUFACTURING PURPOSES |  |

| DRAWING PROJECTION THORLABS WWW.thorlabs.com                         |      |           |                     |           |                   |
|----------------------------------------------------------------------|------|-----------|---------------------|-----------|-------------------|
|                                                                      | NAME | DATE      | 1/4-100 X Ø 0.34in  |           |                   |
| REDRAWN                                                              | WZ   | 01/AUG/19 | 0.63in LONG BUSHING |           |                   |
| APPROVAL                                                             | JC   | 01/AUG/19 | MATERIAL PROMITE    |           | REV               |
| COPYRIGHT © 2019 BY THORLABS                                         |      |           | BRONZE              |           | В                 |
| VALUES IN PARENTHESIS ARE CALCULATED AND MAY CONTAIN ROUNDOFF ERRORS |      |           | F25USN1P            | APPROX WE | :IGHT<br><b>)</b> |