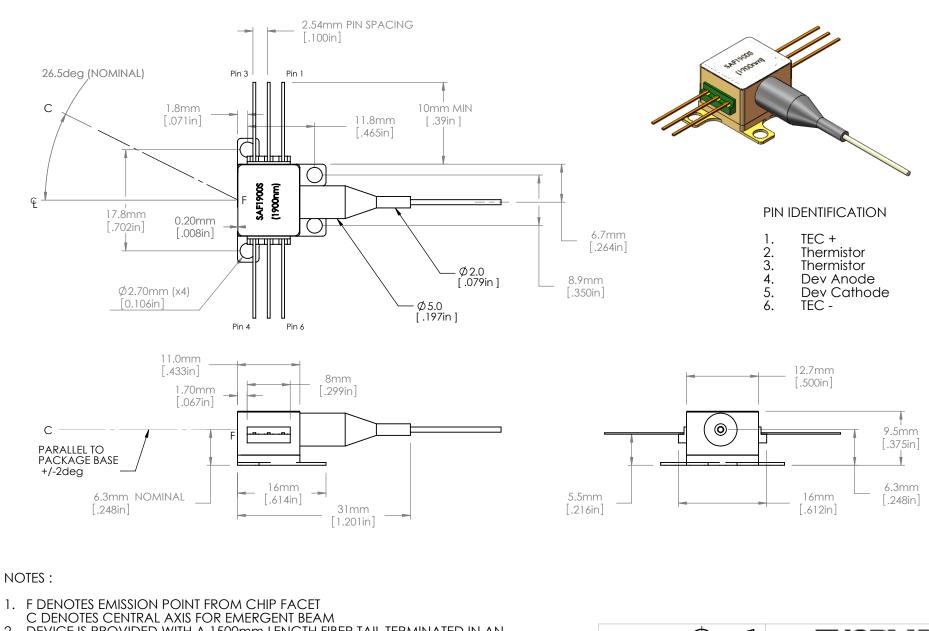

 DEVICE IS PROVIDED WITH A 1500mm LENGTH FIBER TAIL TERMINATED IN AN FC/APC CONNECTOR; THE FIBER IS THORLABS SM2000 TYPE PROTECTED BY 900um DIAMETER LOOSE TUBE

## FOR INFORMATION ONLY NOT FOR MANUFACTURING PURPOSES

| DRAWING PROJECTION                   |      |           |                               |          |
|--------------------------------------|------|-----------|-------------------------------|----------|
|                                      | NAME | DATE      |                               | ,        |
| DRAWN                                | AD   | 20/JAN/11 | SAF Gain Chip Assembly (1900n | m)       |
| APPROVAL                             | JW   | 20/JAN/11 | MATERIAL N/A                  | REV      |
| COPYRIGHT © 2011 BY THORLABS         |      |           | ,                             |          |
| VALUES IN PARENTHESIS ARE CALCULATED |      |           | ITEM # SAF1900S APPROX WEIG   | GHT<br>C |