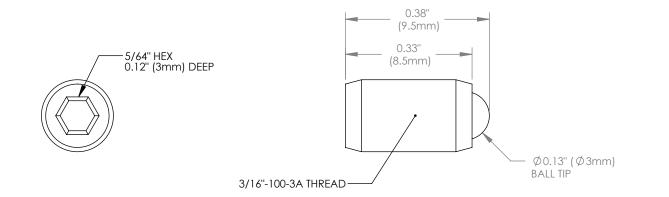

|                                                                  |      |          | THORLABS INC. PO BOX 366<br>NEWTON NJ                 |     |              |          |           |  |
|------------------------------------------------------------------|------|----------|-------------------------------------------------------|-----|--------------|----------|-----------|--|
|                                                                  | NAME | DATE     | TITLE: 3/16"-100 X 0.38" LONG<br>HEX ADJUSTMENT SCREW |     |              |          |           |  |
| DRAWN                                                            | AC   | 07/14/96 |                                                       |     |              |          |           |  |
| ENG APPR.                                                        | AC   | 07/14/96 |                                                       |     |              |          |           |  |
| MFG APPR.                                                        | AC   | 07/14/96 | MATERIAL: SIZE REV                                    |     |              |          |           |  |
| PROPRIETARY AND CONFIDENTIAL                                     |      |          | STAINLESS STEEL                                       |     |              | SIZE     | rev.<br>B |  |
| THE INFORMATION CONTAINED IN THIS                                |      |          |                                                       |     |              |          |           |  |
| DRAWING IS THE SOLE PROPERTY OF                                  |      |          | SCALE: 4:1                                            |     | Sheet 1 Of 1 |          |           |  |
| THORLABS, INC. ANY REPRODUCTION<br>IN PART OR AS A WHOLE WITHOUT |      |          | DWG. 1                                                | VO. | PART NO.     |          |           |  |
| THE WRITTEN P<br>THORLABS, INC                                   |      |          | 1273-E01                                              |     |              | F19SS038 |           |  |