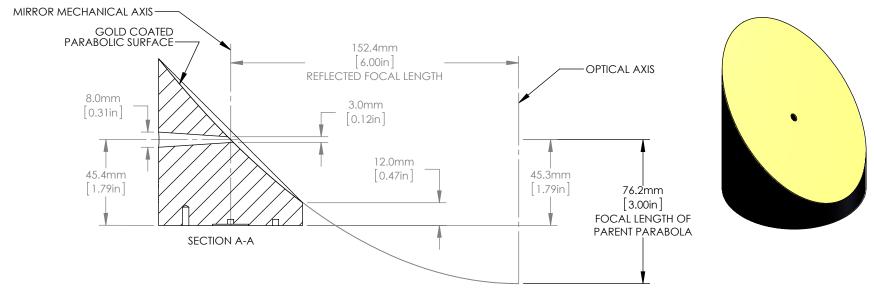

## NOTES/SPECIFICATIONS

- 1. PARENT FOCAL LENGTH: 76.2mm 1%
- 2. REFLECTED FOCAL LENGTH: 152.4mm 1%
- 3. CLEAR APERTURE: >90%
- 4. SURFACE IRREGULARITY: <λ/4 AT 633nm
- 5. SURFACE QUALITY: 40-20 SCRATCH-DIG 6. SURFACE ROUGHNESS: <100Å RMS
- 7. COATING (PARABOLIC SURFACE): PROTECTED GOLD
- Ravg>96% FROM 800nm-20µm 8. BLACK ANODIZED FINISH (NON-OPTICAL SURFACES)