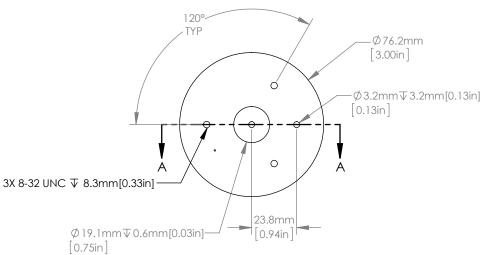

## NOTES/SPECIFICATIONS

- 1. PARENT FOCAL LENGTH: 76.2mm 1%
- 2. REFLECTED FOCAL LENGTH: 152.4mm 1%
- 3. CLEAR APERTURE: >90%
- 4. SURFACE IRREGULARITY: <λ/4 AT 633nm
- 5. SURFACE QUALITY: 40-20 SCRATCH-DIG 6. SURFACE ROUGHNESS: <100Å RMS
- 7. COATING (PARABOLIC SURFACE): PROTECTED GOLD
- Ravg>96% FROM 800nm-20µm 8. BLACK ANODIZED FINISH (NON-OPTICAL SURFACES)