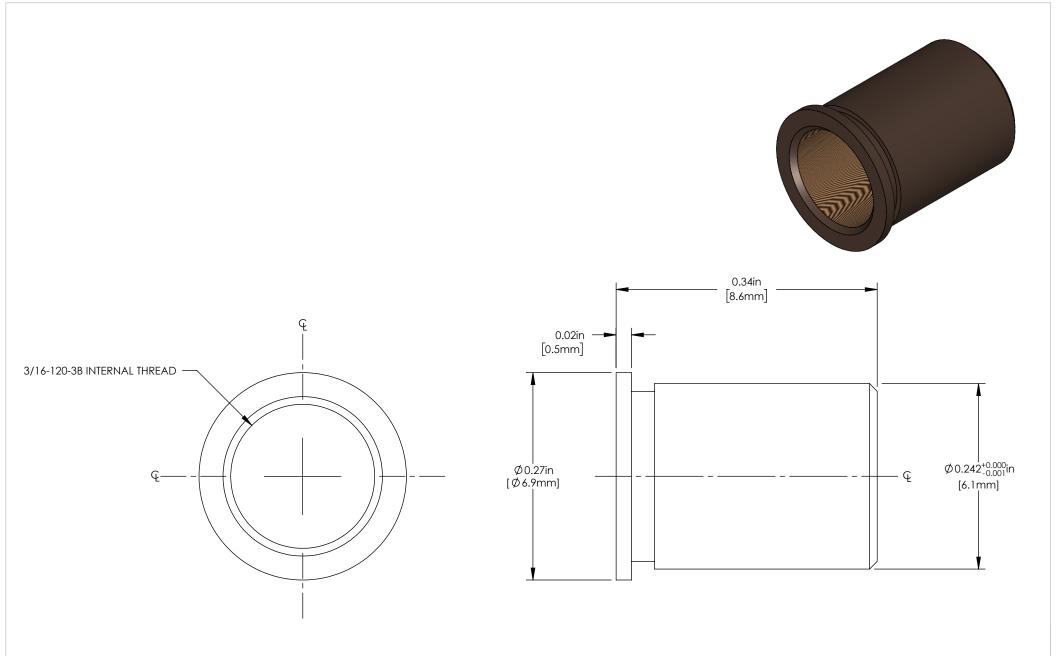

| DRAWING PROJECTION THORLABS WWW.thorlabs.com                         |      |             |                                |        |           |
|----------------------------------------------------------------------|------|-------------|--------------------------------|--------|-----------|
|                                                                      | NAME | DATE        |                                |        |           |
| DRAWN                                                                | JC   | 05/AUG/15   | 3/16-120 BUSHING, 0.340in LONG |        |           |
| APPROVAL                                                             | AK   | 07/AUG/15   |                                |        | REV       |
| COPYRIGHT © 2019 BY THORLABS                                         |      | BY THORLABS | BRONZE                         |        | В         |
| VALUES IN PARENTHESIS ARE CALCULATED AND MAY CONTAIN ROUNDOFF ERRORS |      |             | F19MSN1P                       | 0.01 k | ight<br>g |