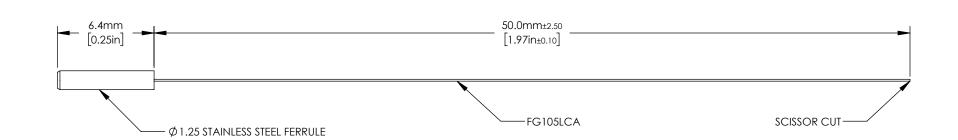

| FIBER SPECIFICATIONS*                     |                  |                        |                     |             |                      |  |  |  |
|-------------------------------------------|------------------|------------------------|---------------------|-------------|----------------------|--|--|--|
| FIBER TYPE                                | CORE<br>DIAMETER | CLADDING<br>DIAMETER** | COATING<br>DIAMETER | NA          | OPERATING WAVELENGTH |  |  |  |
| FG105LCA                                  | 105 +1/-3 μm     | 125 +1/-2 μm           | 250 ±10 µm          | 0.22 ± 0.02 | 400 - 2400 nm        |  |  |  |
| *CDECIFIC ATIONS DASED ON DADE FIDED DATA |                  |                        |                     |             |                      |  |  |  |

\*SPECIFICATIONS BASED ON BARE-FIBER DATA
\*\* OUTER DIAMETER OF FIBER PROTRUDING FROM FERRULE

ISOMETRIC VIEW SCALE 2:1

INCLUDED BUT NOT SHOWN: 1 PROTECTIVE DUST CAP

FOR INFORMATION ONLY NOT FOR MANUFACTURING PURPOSES

| DRAWING PROJECTION                                                   |      |           | THORLABS.com                         |  |           |  |
|----------------------------------------------------------------------|------|-----------|--------------------------------------|--|-----------|--|
|                                                                      | NAME | DATE      | 1.25mm STAINLESS FIBER OPTIC CANNULA |  |           |  |
| DRAWN                                                                | JL   | 07/MAY/15 | 105 µm, 0.22NA, UNCLEAVED 20 PACK    |  |           |  |
| APPROVAL                                                             | HC   | 19/APR/22 | MATERIAL N/A                         |  | REV       |  |
| COPYRIGHT © 2017 BY THORLABS                                         |      |           | . ,,                                 |  |           |  |
| VALUES IN PARENTHESIS ARE CALCULATED AND MAY CONTAIN ROUNDOFF ERRORS |      |           | CFML21U-20 APPROX W 0.04             |  | ight<br>g |  |