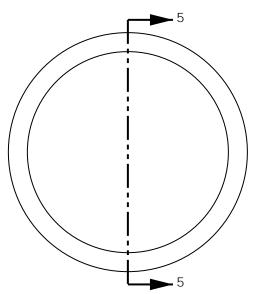

8F5K ₺; '€H<9'6C @9'DFC D9FHMC:

Hc F@56GZB7" 5BMF9DFC8I7HCB B D5FHCF 5G5 K < C @9 K +k C I H H<9'K F#H9B'D9FA €G€ B'C: Hc F@56Gz\*B7"\*G\*DFC < •6+198"

Hc F @ 5 6 G B 7 " B 9 K HC B B >

HH@9.

5 GD< 9F = 1 @9B G Z11 ("\$' a a B5 1 \$"\* & A 5H9F-5@ G-N9 F9J"