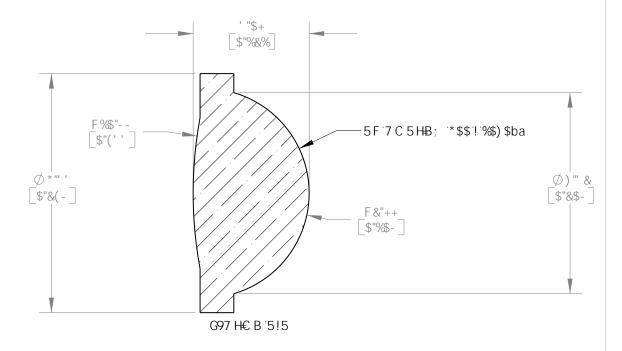

GD97 *⇒* **= 7** 5 **H**€ **B** G

89G≑ B'K 5J 9@9B; Hk.\*\*,)ba BIA 9F = 5@5D9FH F9. \$"\* & 7 @95 F '5 D9FH F9.') "\$\$ 'a a

9::97 HJ 9:C75@@9B; Hk. ("\$' a a

A 5; B ≠ ₹ 5 H € B . B : B + P FA G'K: 9. 0.8 =: "@A +H