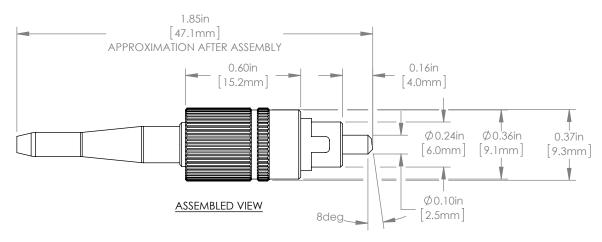

## FOR INFORMATION ONLY NOT FOR MANUFACTURING PURPOSES

| DRAWING PROJECTION                                                   |      |           | THORLABS  www.thorlabs.com         |        |            |
|----------------------------------------------------------------------|------|-----------|------------------------------------|--------|------------|
|                                                                      | NAME | DATE      |                                    |        |            |
| DRAWN                                                                | СВ   | 13 SEP 11 | FC/APC Connector, 126µm, 900µm Boo |        | Boot       |
| APPROVAL                                                             | KAH  | 05 DEC 11 |                                    |        | REV        |
| COPYRIGHT © 2011 BY THORLABS                                         |      |           | N/A                                |        | В          |
| VALUES IN PARENTHESIS ARE CALCULATED AND MAY CONTAIN ROUNDOFF ERRORS |      |           | 30126K1                            | 0.0064 | igнт<br>kg |