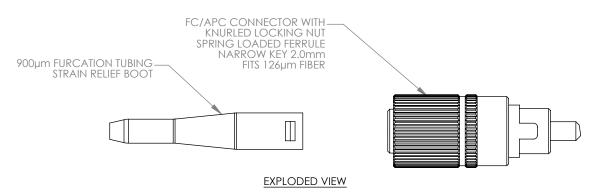

FOR USE WITH SINGLE MODE FIBER AND 900  $\mu m$  TUBING ONLY INCLUDED BUT NOT SHOWN

- PROTECTIVE DUST CAP
- PINK EPOXY GUIDE SLEEVE
  - INSERT THE FLAT END OF THE GUIDE SLEEVE INTO THE BACK OF THE CONNECTOR UNTIL IT BOTTOMS **OUT AGAINST THE FERRULE**
  - USING A SYRINGE, INJECT EPOXY UNTIL A BEAD OF EPOXY PROTRUDES THROUGH THE FERRULE TIP REMOVE EPOXY GUIDE SLEEVE BEFORE INSERTING THE FIBER