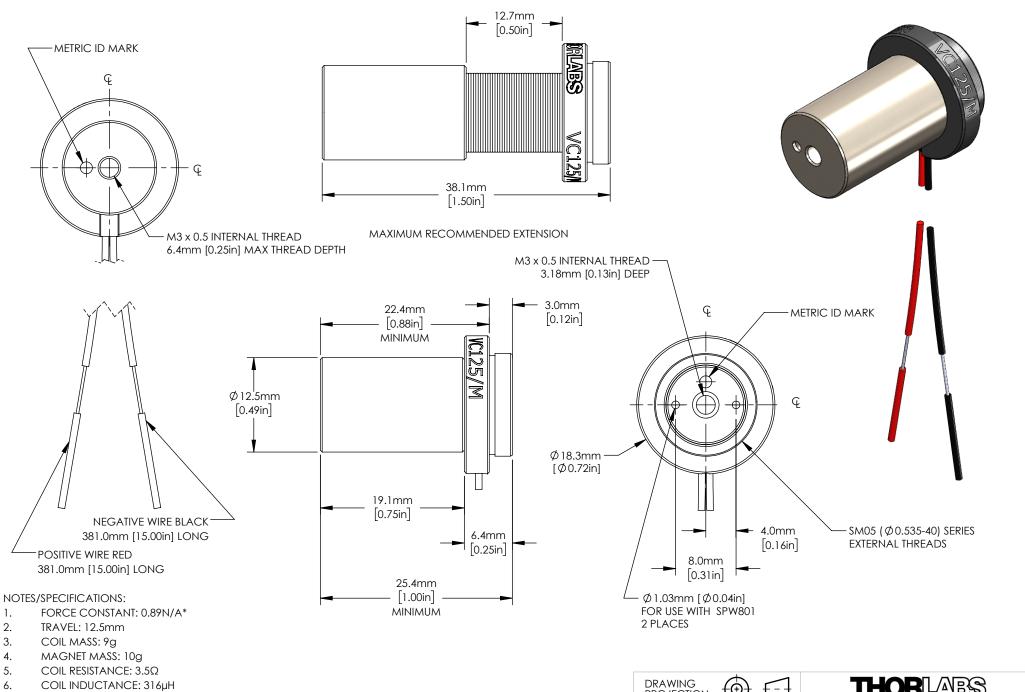

7. MAXIMUM 100% DUTY CYCLE CURRENT @ 60°C: 0.67A

MAXIMUM 100% DUTY CYCLE CURRENT @ 200°C: 1.45A

\*SPECIFIED AT THE STROKE POSITION THAT PROVIDES THE MAXIMUM COUNTINUOS FORCE WHEN DRIVEN WITH 1 A CURRENT

FOR INFORMATION ONLY NOT FOR MANUFACTURING PURPOSES

| DRAWING PROJECTION                                                   |      |           | THORLABS  www.thorlabs.com |        |            |
|----------------------------------------------------------------------|------|-----------|----------------------------|--------|------------|
|                                                                      | NAME | DATE      |                            |        |            |
| DRAWN                                                                | JC   | 07/NOV/19 | 12.5mm VOICE COIL ACTUATOR |        | IOR        |
| APPROVAL                                                             | CT   | 08/NOV/19 |                            |        | REV        |
| COPYRIGHT © 2020 BY THORLABS                                         |      |           | N/A                        |        | Α          |
| VALUES IN PARENTHESIS ARE CALCULATED AND MAY CONTAIN ROUNDOFF ERRORS |      |           | VC125/M                    | 0.02 k | iGHT<br>(a |