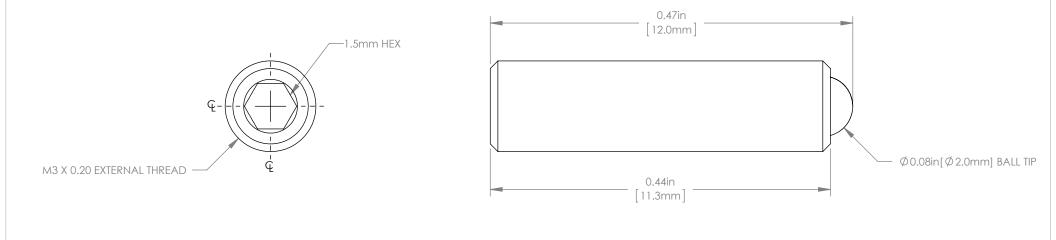

|                                                        | DRAWING PROJECTION                   |           |                                    | THOR ABS        |          |     |
|--------------------------------------------------------|--------------------------------------|-----------|------------------------------------|-----------------|----------|-----|
|                                                        |                                      | NAME      | DATE                               |                 |          |     |
| DRAWN AK 10,                                           |                                      | 10/SEP/13 | M3 X 0.20mm X 12.0mm ADJUSTMENT SC |                 | SCREW    |     |
| FOR INFORMATION ONLY<br>NOT FOR MANUFACTURING PURPOSES | APPROVAL                             | CS        | 25/SEP/13                          | MATERIAL        |          | REV |
|                                                        | COPYRIGHT © 2010 BY THORLABS         |           | BY THORLABS                        | STAINLESS STEEL |          | С   |
|                                                        | VALUES IN PARENTHESIS ARE CALCULATED |           |                                    | ITEM #          | APPROX W |     |
|                                                        | AND MAY CONTAIN ROUNDOFF ERRORS      |           |                                    | F3ES12          | 0.001    | kg  |