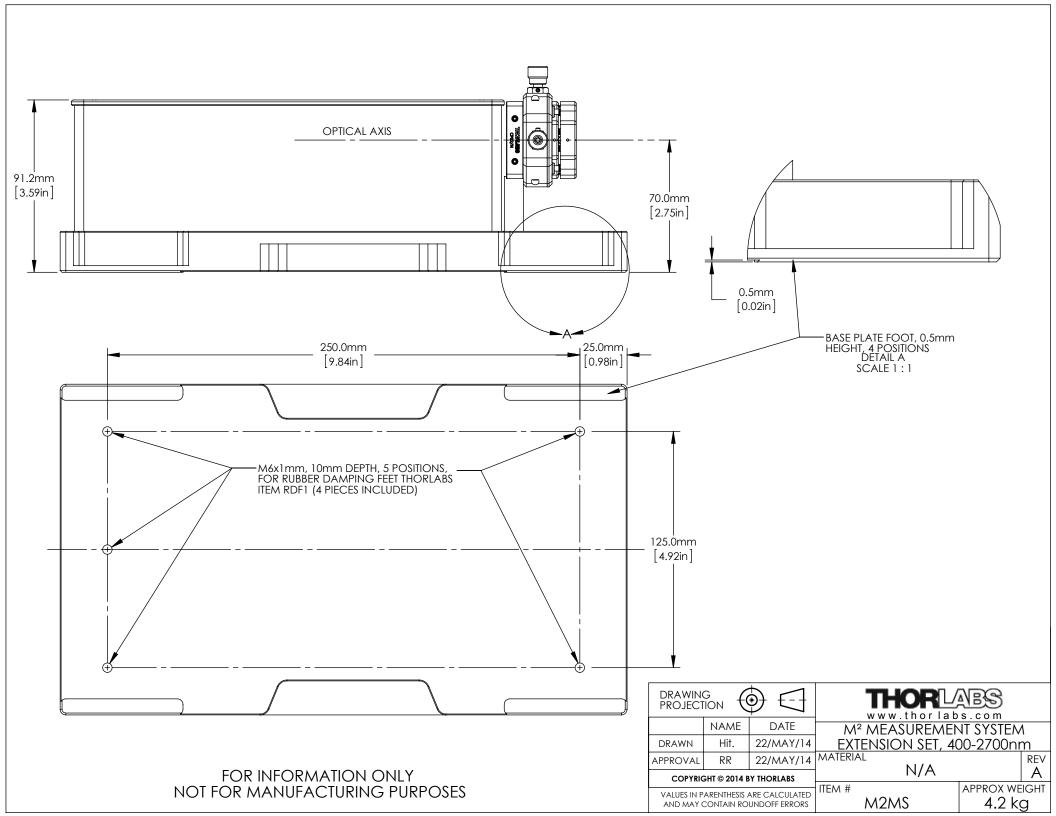

SEE SHEET 4

SEE SHEET 4

SEE SHEET 5

SEE SHEET 6

FOR MORE INFORMATION SEE NEXT PAGES

| TOK MOKE IN OKMATION SEE NEXT FAGES                                  |                    |           |                                                              |           |   |           |           |  |
|----------------------------------------------------------------------|--------------------|-----------|--------------------------------------------------------------|-----------|---|-----------|-----------|--|
|                                                                      | DRAWING PROJECTION |           |                                                              | THOR LABS |   |           |           |  |
|                                                                      | NAME               | DATE      | M <sup>2</sup> MEASUREMENT SYSTE<br>EXTENSION SET, 400-2700r |           |   |           | M         |  |
| DRAWN                                                                | Hit.               | 22/MAY/14 |                                                              |           |   | 00-2700nı | n         |  |
| APPROVAL                                                             | RR                 | 22/MAY/14 | MATERIAL                                                     |           |   | REV       |           |  |
| COPYRIGHT © 2014 BY THORLABS                                         |                    |           | N/A                                                          |           | Α |           |           |  |
| VALUES IN PARENTHESIS ARE CALCULATED AND MAY CONTAIN ROUNDOFF ERRORS |                    |           | ITEM #                                                       | M2MS      |   | APPROX WE | ight<br>g |  |