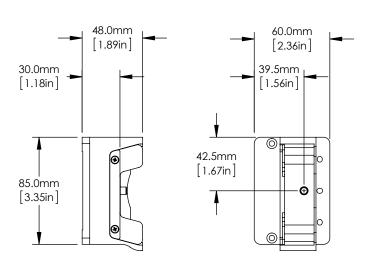

SEE SHEET 4

SEE SHEET 4

SEE SHEET 5

SEE SHEET 6

FOR MORE INFORMATION SEE NEXT PAGES

| TOK MOKE IN OKMATION SEE NEXT FAGES                                  |                    |           |                                                              |           |   |           |           |  |
|----------------------------------------------------------------------|--------------------|-----------|--------------------------------------------------------------|-----------|---|-----------|-----------|--|
|                                                                      | DRAWING PROJECTION |           |                                                              | THOR LABS |   |           |           |  |
|                                                                      | NAME               | DATE      | M <sup>2</sup> MEASUREMENT SYSTE<br>EXTENSION SET, 400-2700r |           |   |           | M         |  |
| DRAWN                                                                | Hit.               | 22/MAY/14 |                                                              |           |   | 00-2700nı | n         |  |
| APPROVAL                                                             | RR                 | 22/MAY/14 | MATERIAL                                                     |           |   | REV       |           |  |
| COPYRIGHT © 2014 BY THORLABS                                         |                    |           | N/A                                                          |           | Α |           |           |  |
| VALUES IN PARENTHESIS ARE CALCULATED AND MAY CONTAIN ROUNDOFF ERRORS |                    |           | ITEM #                                                       | M2MS      |   | APPROX WE | ight<br>g |  |