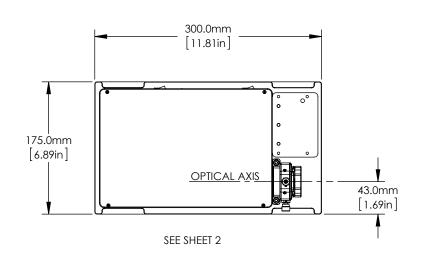

SEE SHEET 4

SEE SHEET 4

SEE SHEET 5

SEE SHEET 6

FOR MORE INFORMATION SEE NEXT PAGES

| TOK MOKE IN OKMATION SEE NEXT FAGES                                  |                    |           |                                                              |           |   |           |           |  |
|----------------------------------------------------------------------|--------------------|-----------|--------------------------------------------------------------|-----------|---|-----------|-----------|--|
|                                                                      | DRAWING PROJECTION |           |                                                              | THOR LABS |   |           |           |  |
|                                                                      | NAME               | DATE      | M <sup>2</sup> MEASUREMENT SYSTE<br>EXTENSION SET, 400-2700r |           |   |           | M         |  |
| DRAWN                                                                | Hit.               | 22/MAY/14 |                                                              |           |   | 00-2700nı | n         |  |
| APPROVAL                                                             | RR                 | 22/MAY/14 | MATERIAL                                                     |           |   | REV       |           |  |
| COPYRIGHT © 2014 BY THORLABS                                         |                    |           | N/A                                                          |           | Α |           |           |  |
| VALUES IN PARENTHESIS ARE CALCULATED AND MAY CONTAIN ROUNDOFF ERRORS |                    |           | ITEM #                                                       | M2MS      |   | APPROX WE | ight<br>g |  |