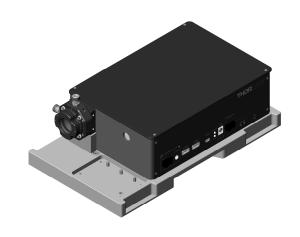

www.thorlabs.com M<sup>2</sup> MEASUREMENT SYSTEM EXTENSION SET, 400-2700nm Hit. 22/MAY/14 DRAWN 22/MAY/14 MATERIAL RR APPROVAL N/A COPYRIGHT © 2014 BY THORLABS ITEM # VALUES IN PARENTHESIS ARE CALCULATED