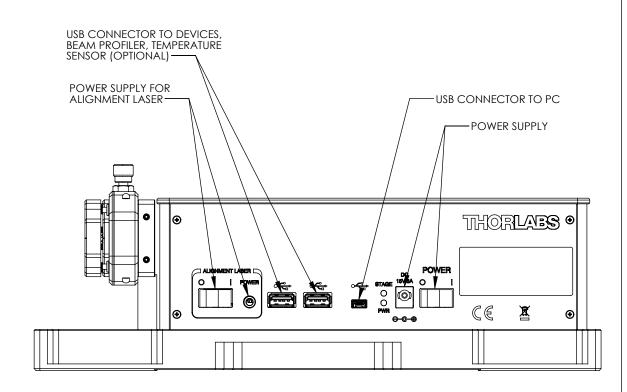

SEE SHEET 4

SEE SHEET 4

SEE SHEET 5

SEE SHEET 6

FOR MORE INFORMATION SEE NEXT PAGES

| TOK MOKE IN OKMATION SEE NEXT FAGES                                  |                    |           |                                                              |           |   |           |           |  |
|----------------------------------------------------------------------|--------------------|-----------|--------------------------------------------------------------|-----------|---|-----------|-----------|--|
|                                                                      | DRAWING PROJECTION |           |                                                              | THOR LABS |   |           |           |  |
|                                                                      | NAME               | DATE      | M <sup>2</sup> MEASUREMENT SYSTE<br>EXTENSION SET, 400-2700r |           |   |           | M         |  |
| DRAWN                                                                | Hit.               | 22/MAY/14 |                                                              |           |   | 00-2700nı | n         |  |
| APPROVAL                                                             | RR                 | 22/MAY/14 | MATERIAL                                                     |           |   | REV       |           |  |
| COPYRIGHT © 2014 BY THORLABS                                         |                    |           | N/A                                                          |           | Α |           |           |  |
| VALUES IN PARENTHESIS ARE CALCULATED AND MAY CONTAIN ROUNDOFF ERRORS |                    |           | ITEM #                                                       | M2MS      |   | APPROX WE | ight<br>g |  |