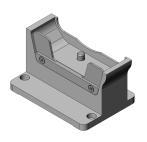

DRAWING PROJECTION

MOUNT FOR BC106 SERIES

WITH MOUNTED BC106 (NOT INCLUDED)

MOUNT FOR BP100 AND BP209 SERIES

WITH MOUNTED BP209 (NOT INCLUDED)

| DRAWING<br>PROJECT | S.COM        |                              |                                  |                  |           |  |
|--------------------|--------------|------------------------------|----------------------------------|------------------|-----------|--|
|                    | NAME         | DATE                         | M <sup>2</sup> MEASUREMENT SYSTE |                  |           |  |
| DRAWN              | Hit.         | 22/MAY/14                    | EXTENSION SET, 400-2700nr        |                  |           |  |
| APPROVAL           | RR           | 22/MAY/14                    | MATERIAL R                       |                  | REV       |  |
| COPYRIC            | GHT © 2014 B | Y THORLABS                   |                                  |                  | Α         |  |
|                    |              | ARE CALCULATED UNDOFF ERRORS | ITEM # M2MS                      | APPROX WE 4.2 kg | ight<br>g |  |