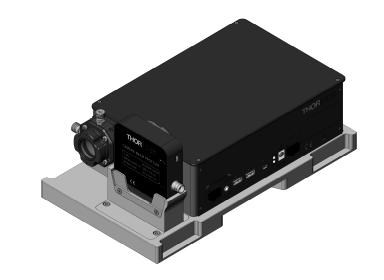

| DRAWING<br>PROJECT |              |                | THORLASS.com                      |           |            |  |
|--------------------|--------------|----------------|-----------------------------------|-----------|------------|--|
|                    | NAME         | DATE           | M <sup>2</sup> MEASUREMENT SYSTEM |           |            |  |
| DRAWN              | Hit.         | 22/MAY/14      | 1                                 |           |            |  |
| APPROVAL           | RR           | 22/MAY/14      | MATERIAL                          |           | REV        |  |
| COPYRIC            | SHT © 2014 B | SY THORLABS    | N/A                               |           | A          |  |
|                    |              | ARE CALCULATED | ITEM # M2MS                       | APPROX WE | eight<br>C |  |