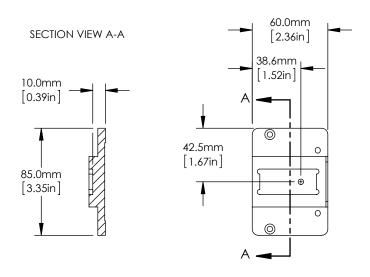

DRAWING PROJECTION

MOUNT FOR BC106 SERIES

WITH MOUNTED BC106 (NOT INCLUDED)

MOUNT FOR BP100 AND BP209 SERIES

WITH MOUNTED BP209 (NOT INCLUDED)

| DRAWING<br>PROJECT | S.COM        |                              |                                  |                  |           |  |
|--------------------|--------------|------------------------------|----------------------------------|------------------|-----------|--|
|                    | NAME         | DATE                         | M <sup>2</sup> MEASUREMENT SYSTE |                  |           |  |
| DRAWN              | Hit.         | 22/MAY/14                    | EXTENSION SET, 400-2700nr        |                  |           |  |
| APPROVAL           | RR           | 22/MAY/14                    | MATERIAL R                       |                  | REV       |  |
| COPYRIC            | GHT © 2014 B | Y THORLABS                   |                                  |                  | Α         |  |
|                    |              | ARE CALCULATED UNDOFF ERRORS | ITEM # M2MS                      | APPROX WE 4.2 kg | ight<br>g |  |