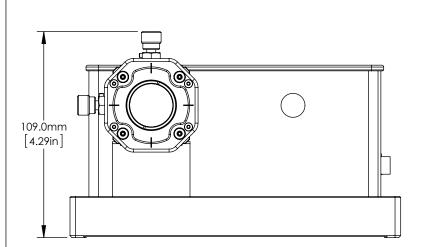

SEE SHEET 4

SEE SHEET 4

SEE SHEET 5

SEE SHEET 6

FOR MORE INFORMATION SEE NEXT PAGES

| TOK MOKE IN OKMATION SEE NEXT FAGES                                  |                    |           |                                                              |           |   |           |           |  |
|----------------------------------------------------------------------|--------------------|-----------|--------------------------------------------------------------|-----------|---|-----------|-----------|--|
|                                                                      | DRAWING PROJECTION |           |                                                              | THOR LABS |   |           |           |  |
|                                                                      | NAME               | DATE      | M <sup>2</sup> MEASUREMENT SYSTE<br>EXTENSION SET, 400-2700r |           |   |           | M         |  |
| DRAWN                                                                | Hit.               | 22/MAY/14 |                                                              |           |   | 00-2700nı | n         |  |
| APPROVAL                                                             | RR                 | 22/MAY/14 | MATERIAL                                                     |           |   | REV       |           |  |
| COPYRIGHT © 2014 BY THORLABS                                         |                    |           | N/A                                                          |           | Α |           |           |  |
| VALUES IN PARENTHESIS ARE CALCULATED AND MAY CONTAIN ROUNDOFF ERRORS |                    |           | ITEM #                                                       | M2MS      |   | APPROX WE | ight<br>g |  |