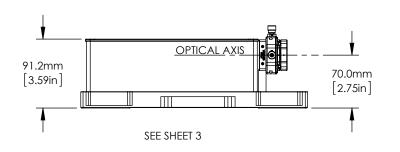

DRAWING PROJECTION

MOUNT FOR BC106 SERIES

WITH MOUNTED BC106 (NOT INCLUDED)

MOUNT FOR BP100 AND BP209 SERIES

WITH MOUNTED BP209 (NOT INCLUDED)

| DRAWING<br>PROJECT | S.COM        |                              |                                  |                  |           |  |
|--------------------|--------------|------------------------------|----------------------------------|------------------|-----------|--|
|                    | NAME         | DATE                         | M <sup>2</sup> MEASUREMENT SYSTE |                  |           |  |
| DRAWN              | Hit.         | 22/MAY/14                    | EXTENSION SET, 400-2700nr        |                  |           |  |
| APPROVAL           | RR           | 22/MAY/14                    | MATERIAL R                       |                  | REV       |  |
| COPYRIC            | GHT © 2014 B | Y THORLABS                   |                                  |                  | Α         |  |
|                    |              | ARE CALCULATED UNDOFF ERRORS | ITEM # M2MS                      | APPROX WE 4.2 kg | ight<br>g |  |