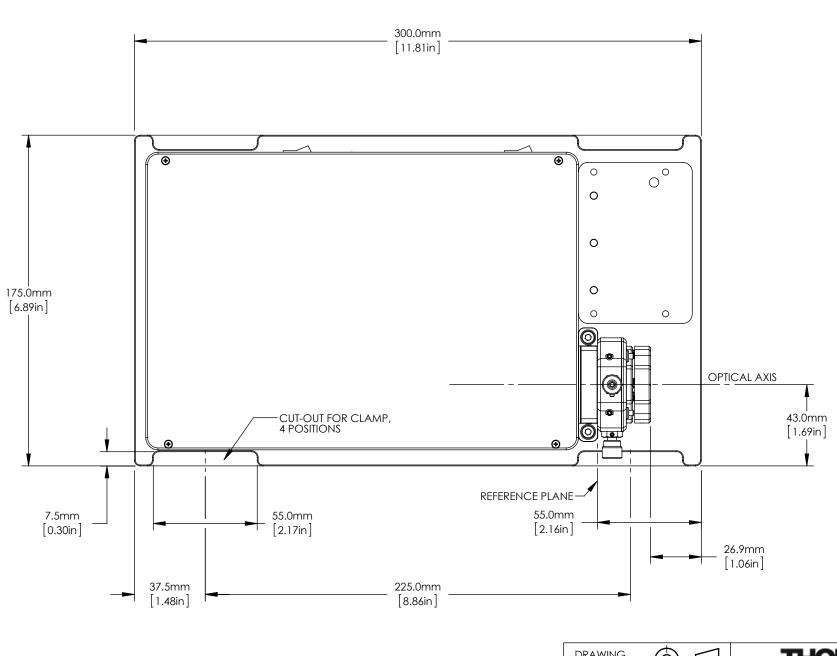

SEE SHEET 4

SEE SHEET 4

SEE SHEET 5

SEE SHEET 6

FOR MORE INFORMATION SEE NEXT PAGES

| TOK MOKE IN OKMATION SEE NEXT FAGES                                  |                    |           |                                                              |           |   |           |           |  |
|----------------------------------------------------------------------|--------------------|-----------|--------------------------------------------------------------|-----------|---|-----------|-----------|--|
|                                                                      | DRAWING PROJECTION |           |                                                              | THOR LABS |   |           |           |  |
|                                                                      | NAME               | DATE      | M <sup>2</sup> MEASUREMENT SYSTE<br>EXTENSION SET, 400-2700r |           |   |           | M         |  |
| DRAWN                                                                | Hit.               | 22/MAY/14 |                                                              |           |   | 00-2700nı | n         |  |
| APPROVAL                                                             | RR                 | 22/MAY/14 | MATERIAL                                                     |           |   | REV       |           |  |
| COPYRIGHT © 2014 BY THORLABS                                         |                    |           | N/A                                                          |           | Α |           |           |  |
| VALUES IN PARENTHESIS ARE CALCULATED AND MAY CONTAIN ROUNDOFF ERRORS |                    |           | ITEM #                                                       | M2MS      |   | APPROX WE | ight<br>g |  |

| DRAWING<br>PROJECT |              |                | THORLASS.com                      |           |            |  |
|--------------------|--------------|----------------|-----------------------------------|-----------|------------|--|
|                    | NAME         | DATE           | M <sup>2</sup> MEASUREMENT SYSTEM |           |            |  |
| DRAWN              | Hit.         | 22/MAY/14      | 1                                 |           |            |  |
| APPROVAL           | RR           | 22/MAY/14      | MATERIAL                          |           | REV        |  |
| COPYRIC            | SHT © 2014 B | SY THORLABS    | N/A                               |           | A          |  |
|                    |              | ARE CALCULATED | ITEM # M2MS                       | APPROX WE | eight<br>C |  |

www.thorlabs.com M<sup>2</sup> MEASUREMENT SYSTEM EXTENSION SET, 400-2700nm Hit. 22/MAY/14 DRAWN 22/MAY/14 MATERIAL RR APPROVAL N/A COPYRIGHT © 2014 BY THORLABS ITEM # VALUES IN PARENTHESIS ARE CALCULATED

M2MS

REV

APPROX WEIGHT

4.2 kg

DATE

 $\bigcirc$ 

NAME

AND MAY CONTAIN ROUNDOFF ERRORS