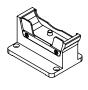

DRAWING PROJECTION

MOUNT FOR BC106 SERIES

WITH MOUNTED BC106 (NOT INCLUDED)

MOUNT FOR BP100 AND BP209 SERIES

WITH MOUNTED BP209 (NOT INCLUDED)

| DRAWING<br>PROJECT | S.COM        |                              |                                  |                  |           |  |
|--------------------|--------------|------------------------------|----------------------------------|------------------|-----------|--|
|                    | NAME         | DATE                         | M <sup>2</sup> MEASUREMENT SYSTE |                  |           |  |
| DRAWN              | Hit.         | 22/MAY/14                    | EXTENSION SET, 400-2700nr        |                  |           |  |
| APPROVAL           | RR           | 22/MAY/14                    | MATERIAL R                       |                  | REV       |  |
| COPYRIC            | GHT © 2014 B | Y THORLABS                   |                                  |                  | Α         |  |
|                    |              | ARE CALCULATED UNDOFF ERRORS | ITEM # M2MS                      | APPROX WE 4.2 kg | ight<br>g |  |