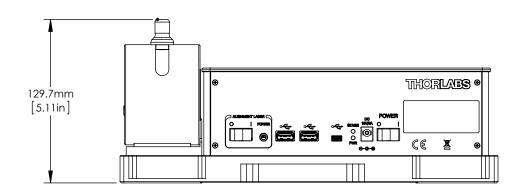

www.thorlabs.com M<sup>2</sup> MEASUREMENT SYSTEM EXTENSION SET, 400-2700nm Hit. 22/MAY/14 DRAWN 22/MAY/14 MATERIAL RR APPROVAL N/A COPYRIGHT © 2014 BY THORLABS ITEM # VALUES IN PARENTHESIS ARE CALCULATED