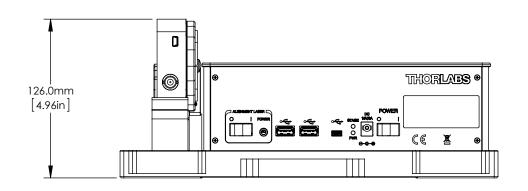

www.thorlabs.com M<sup>2</sup> MEASUREMENT SYSTEM EXTENSION SET, 400-2700nm Hit. 22/MAY/14 DRAWN 22/MAY/14 MATERIAL RR APPROVAL N/A COPYRIGHT © 2014 BY THORLABS ITEM # VALUES IN PARENTHESIS ARE CALCULATED